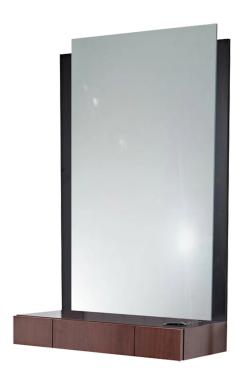

# REVE WALL-MOUNTED STYLING STATION

## SKU:462-33

Stunning and state-of-the-art, the Reve Collection is designed to add a touch of elegance and sophistication.

The Reve Wall-Mounted Styling Station features sleek lines, clean simple style with no visible hardware, making this unit perfect for any salon.

## TECHNICAL INFORMATION

- Measures: 33"W x 15"D x 5"H x 53"H
- 1 Full extension drawer
  - Shears
  - o Combs
  - Brushes
- Countertop holder
  - Blow dryer
  - Curling iron
  - Flat iron
- 30"W x 48" mirror w/ twin accent panels