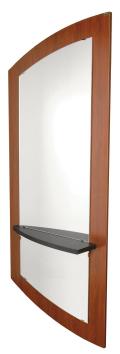

# **KLIPS MIRROR**

SKU:3351-36

The Klips Wall-Mounted Panel is a stylish and modern mirror that will give your salon a unique look. This bold design is sure to catch your customers eye and be a topic of conversation.

## **TECHNICAL INFORMATION**

- Measures: 36"W x 8 1/2"D x 81 1/2"H
- Wall-mounted mirror panel
- 26" x 70" Mirror
- Klips ledge
  Mounts w/ 2 French cleats