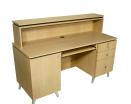

# NEO DELTA RECEPTION DESK

SKU:4417C-60

Celebrate style with the modern Neo Delta Reception Deck, which offers a clean, streamlined look along with an accent groove along the top of the cabinet and a decorative front panel.

The tall front acts as both a customer ledge and a modesty panel, keeping your computer and paperwork hidden for a tidy view.

#### TECHNICAL INFORMATION

- Measures: 60"W x 25"D x 42"H
- Modesty panel
- 1 Wide locking drawer w/ cash till
- Utility drawer
- Keyboard tray & computer cabinet
- Neo bar pulls