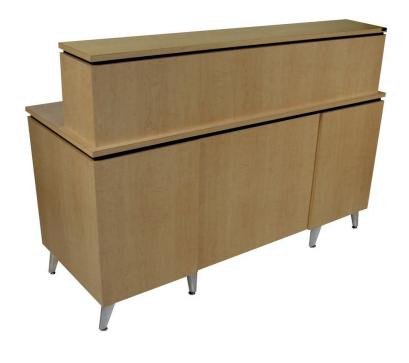

# NEO DELTA RECEPTION DESK

SKU:4417C-60

Celebrate style with the modern Neo Delta Reception Deck, which offers a clean, streamlined look along with an accent groove along the top of the cabinet and a decorative front panel.

The tall front acts as both a customer ledge and a modesty panel, keeping your computer and paperwork hidden for a tidy view.

#### TECHNICAL INFORMATION

- Measures: 60"W x 25"D x 42"H
- Modesty panel
- 1 Wide locking drawer w/ cash till
- Utility drawer
- Keyboard tray & computer cabinet
- Neo bar pulls