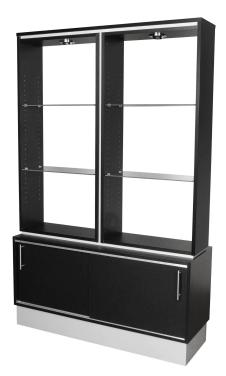

## COLLINS

SKU:4419-48

The Neo Retail Display is a robust and sturdy retail display unit that can be freestanding or fixed against a wall. It is finished on all sides, giving it great versatility so you can use it in the middle of a room for high visibility, or against a wall if needed.

With lower cabinets this unit has ample storage space for extra stock. The Neo has tempered glass shelving and overhead lighting to really spotlight your items.

## TECHNICAL INFORMATION

- Measures: 48"W x 16"D x 78"H
- Finished on all sides
- 4 Adjustable tempered glass shelves
- Base cabinet w/ additional storage
- Free standing
- Wire chase for included LED puck lights
- Neo bar pulls Specification Sheet: Click Here