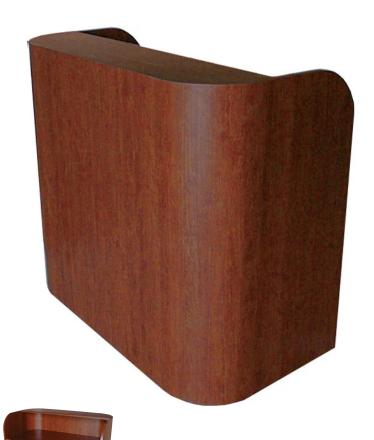

# QSE DELUXE RADIUS DESK

SKU:5519-48

This beautiful QSE Deluxe Reception or Concierge Desk has captured a classic design that can fit into even the most modern salon or spa. Featuring a rounded front and top, this piece is a perfect way to make a first impression for all your customers.

## TECHNICAL INFORMATION

- Measures: 48"W x 25"D x 42"H
- Radius front design
- 1 Wide locking drawer w/ cash till
- Customer ledge
- Work surface
- Open shelf storage
- Amati pull