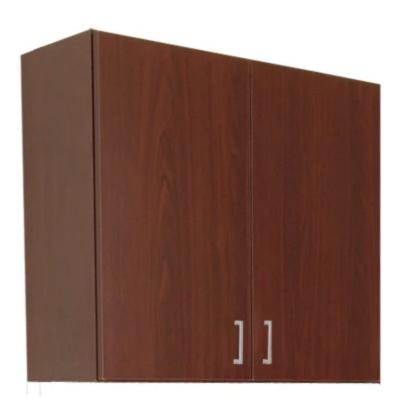

# 24" TOWEL CABINET

# SKU:5510-24

Our wall-mounted 24" Towel Cabinet is a perfect way to add organization to your space. It features commercial grade materials and industrial hinges, as well as adjustable shelves so you can customize the space based on what you need. Perfect for a variety of rooms in your salon or spa.

# **TECHNICAL INFORMATION**

- Measures: 24"W x 12"D x 24"H
- 2 Hinged doors
- Adjustable shelf
- Amati pulls