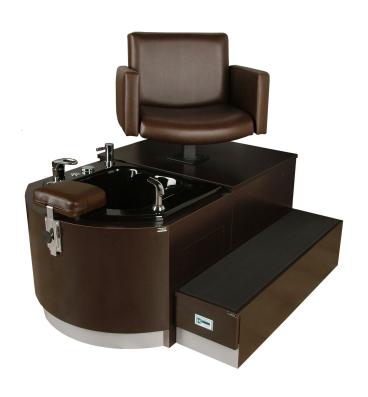

# CIGNO PIPELESS PEDICURE UNIT

## SKU:4436P

The Cigno Pipeless Pedicure Unit features removable magnetic-drive impeller creates whirlpool action without external pumps and pipes. Makes for quick, easy sanitation between clients, and reduces uncertainty about sanitation. This unit features a swiveling chair, making it easier for client entry/exit.

The Cigno style is a perfect combination of European styling, art deco, & retro design. The heavily padded and expertly tailored chairs are just as comfortable and durable as they are gorgeous.

Please note: Black basin is discontinued.

#### TECHNICAL INFORMATION

- Measures: 43"W x 52"D
- White or Biscuit radius-front 12" deep acrylic whirlpool tub
- Removable magnetic-drive impeller
- 10" step w/ safety tread and utility drawer
- Safe on-off controls
- Faucet
- Vacuum breaker
- Whiz-spray
- Remotely controlled drain assembly
- Includes' swiveling Cigno Chair