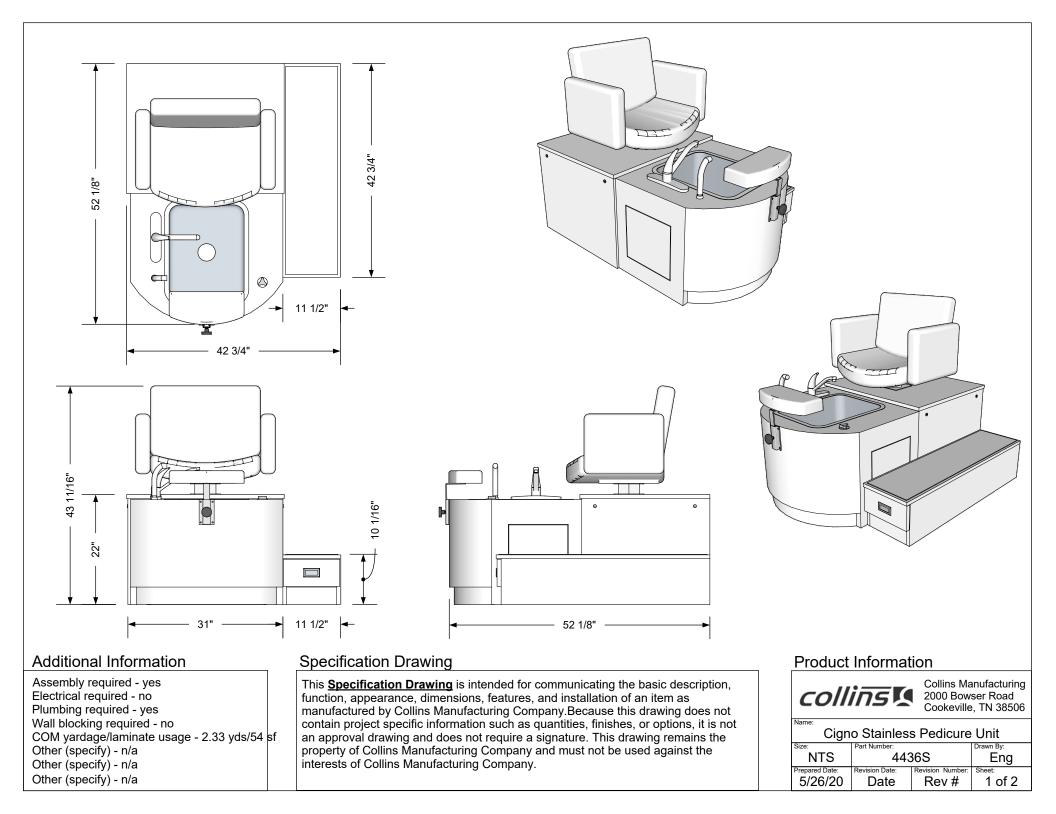

# TECHNICAL INFORMATION

- Measures: 43"W x 52"D
- Large stainless steel soaking basin
- Fixtures w/ spray hose
- Drain assembly w/ control
- 10" Step w/ safety tread
- Utility drawer
- Swiveling Cigno chair
- Optional: 10824 Three-zone massage and lumbar heat