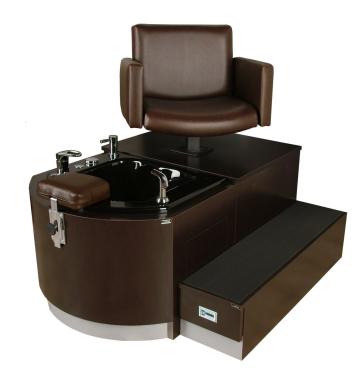

# CIGNO STAINLESS PEDICURE

### SKU:4436S

Experience the ultimate combination of European styling, art deco, and retro design with the Cigno Stainless Pedicure Unit. The luxurious, heavily padded chairs are both stunning and sturdy, providing unmatched comfort for your clients. Plus, the swiveling chair feature makes it effortless for clients to enter and exit.

# TECHNICAL INFORMATION

- Measures: 43"W x 52"D
- Large stainless steel soaking basin
- Fixtures w/ spray hose
- Drain assembly w/ control
- 10" Step w/ safety tread
- Utility drawer
- Swiveling Cigno chair
- Optional: 10824 Three-zone massage and lumbar heat