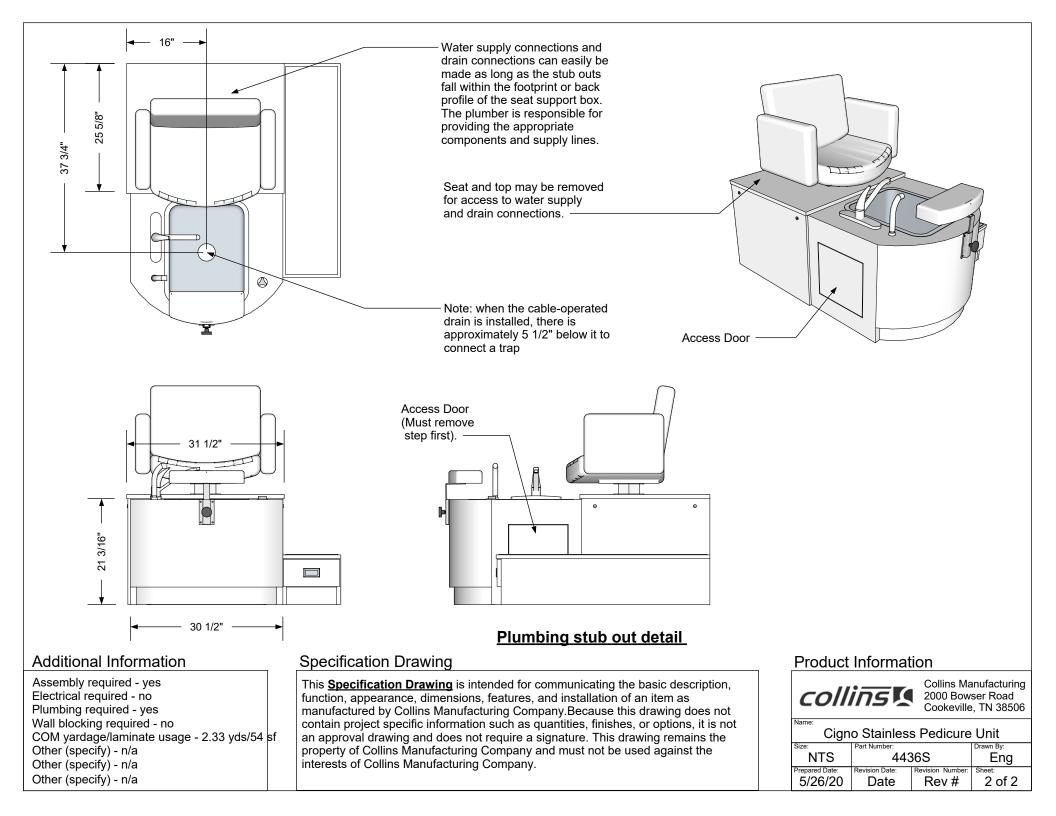

# TECHNICAL INFORMATION

- Measures: 43"W x 52"D
- Large stainless steel soaking basin
- Fixtures w/ spray hose
- Drain assembly w/ control
- 10" Step w/ safety tread
- Utility drawer
- Swiveling Cigno chair
- Optional: 10824 Three-zone massage and lumbar heat