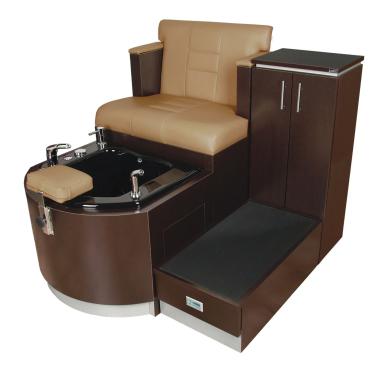

# SKU:4438P

The Kelsey Pipeless Pedicure Unit is built-in luxury, with a contemporary design, easy access to storage cabinets and plenty of space for all your supplies. The ladder style stitched pattern adds a touch of detail with extra padding. The step up unit allows for easy entry/exit for your clients.

This unit features removable magnetic-drive impeller creates whirlpool action without external pumps & pipes. Makes for quick, easy sanitation between clients, reduces uncertainty.

Please note: Black basin is discontinued.

# TECHNICAL INFORMATION

- Measures: 48"W x 52"D x 42"H
- White or Biscuit 12" deep acrylic whirlpool tub
- Removable magnetic-drive impeller
- Safe on-off controls
- Faucet
- Vacuum breaker
- Whiz-spray
- Remotely controlled drain assembly
- Storage cabinet