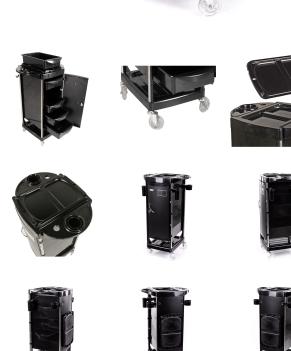

# SAN FRANCISCO TROLLEY

#### SKU:310

The Jeffco San Francisco Trolley features all the storage you need. This heavy-duty trolley is also a great place to store all your color supplies and can be moved in and out of your space as needed.

## TECHNICAL INFORMATION

- Measures: 12"W x 16"D x 35"H
- · Combination lock, locking metal door
- 5 Removable drawers
- "Hot Top" prevents damage from hot irons
- Collapsible side ledges
- Removable wire mesh side storage
- Accomodates
  - o Blow dryer,
  - Curling irons, or
  - Color bowl
- Best-of-class acrylic casters
- Color-black