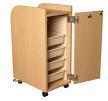

# collins CAMEO STYLING CADDY

SKU:3366-14

The Cameo Styling Caddy is the perfect solution for keeping all your styling supplies organized. With 4 heavy plastic drawers, a built-in tool holder and 6 outlet electric strip you can keep all of your styling essentials at easy access.

## TECHNICAL INFORMATION

- Measures: 14"W x 23"D x 35"H
- 6 outlet power strip ٠
- Full access 270 degree hinged-door w/ cam lock
- 4 Rigid plastic storage drawers
- 4 Twin wheel casters • •
  - Angled tool panel
    - Blow dryer,
    - I" Curling iron
      2" Curling iron
    - Flat iron