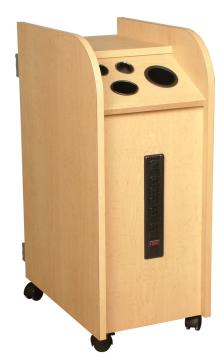

# collins CAMEO STYLING CADDY

SKU:3366-14

The Cameo Styling Caddy is the perfect solution for keeping all your styling supplies organized. With 4 heavy plastic drawers, a built-in tool holder and 6 outlet electric strip you can keep all of your styling essentials at easy access.

## TECHNICAL INFORMATION

- Measures: 14"W x 23"D x 35"H
- 6 outlet power strip ٠
- Full access 270 degree hinged-door w/ cam lock
- 4 Rigid plastic storage drawers
- 4 Twin wheel casters • •
  - Angled tool panel
    - Blow dryer,
    - I" Curling iron
      2" Curling iron
    - Flat iron