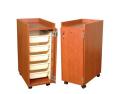

# CAMEO STORAGE CADDY

SKU:3367-14

Increase your storage capacity and organization with this Cameo Storage Caddy. This caddy features easy-to-clean five (5) hard plastic construction drawers that provide both portability and durability. The 270 degree hinged door allows for complete unobstructed access to the interior drawers and casters allow for easy mobility to wherever you need it.

### TECHNICAL INFORMATION

- Measures: 14"W x 23"D x 35"H
- Full access 270 degree hinged-door w/ cam lock
- 5 Rigid-plastic storage drawers
- 4 Twin wheel casters
- 4" deep storage drawers