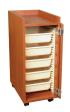

# CAMEO STORAGE CADDY

SKU:3367-14

Increase your storage capacity and organization with this Cameo Storage Caddy. This caddy features easy-to-clean five (5) hard plastic construction drawers that provide both portability and durability. The 270 degree hinged door allows for complete unobstructed access to the interior drawers and casters allow for easy mobility to wherever you need it.

### TECHNICAL INFORMATION

- Measures: 14"W x 23"D x 35"H
- Full access 270 degree hinged-door w/ cam lock
- 5 Rigid-plastic storage drawers
- 4 Twin wheel casters
- 4" deep storage drawers