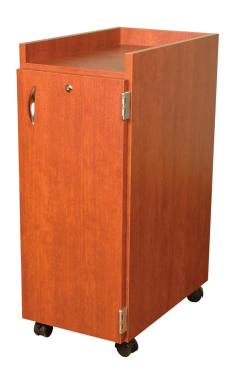

# CAMEO STORAGE CADDY

SKU:3367-14

Increase your storage capacity and organization with this Cameo Storage Caddy. This caddy features easy-to-clean five (5) hard plastic construction drawers that provide both portability and durability. The 270 degree hinged door allows for complete unobstructed access to the interior drawers and casters allow for easy mobility to wherever you need it.

### TECHNICAL INFORMATION

- Measures: 14"W x 23"D x 35"H
- Full access 270 degree hinged-door w/ cam lock
- 5 Rigid-plastic storage drawers
- 4 Twin wheel casters
- 4" deep storage drawers