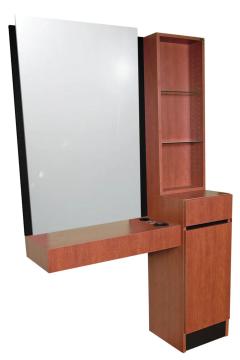

### SKU:466-48

Stunning and state-of-the-art, the Reve Collection is designed to add a touch of elegance and sophistication.

The Reve Styling Station with Retail shelving features sleek lines, clean simple style with no visible hardware, making this unit perfect for any salon.

# **TECHNICAL INFORMATION**

- Measures: 48"W x 16"D x 81"H
- Full extension drawer, ball bearing slides ٠
- Storage cabinet w/ adjustable shelf •
- 30" x 48" mirror •
- Retail display w/ glass shelves • •
  - Ledge w/ tool holder
    - Blow dryer
    - Curling iron
    - Flat iron