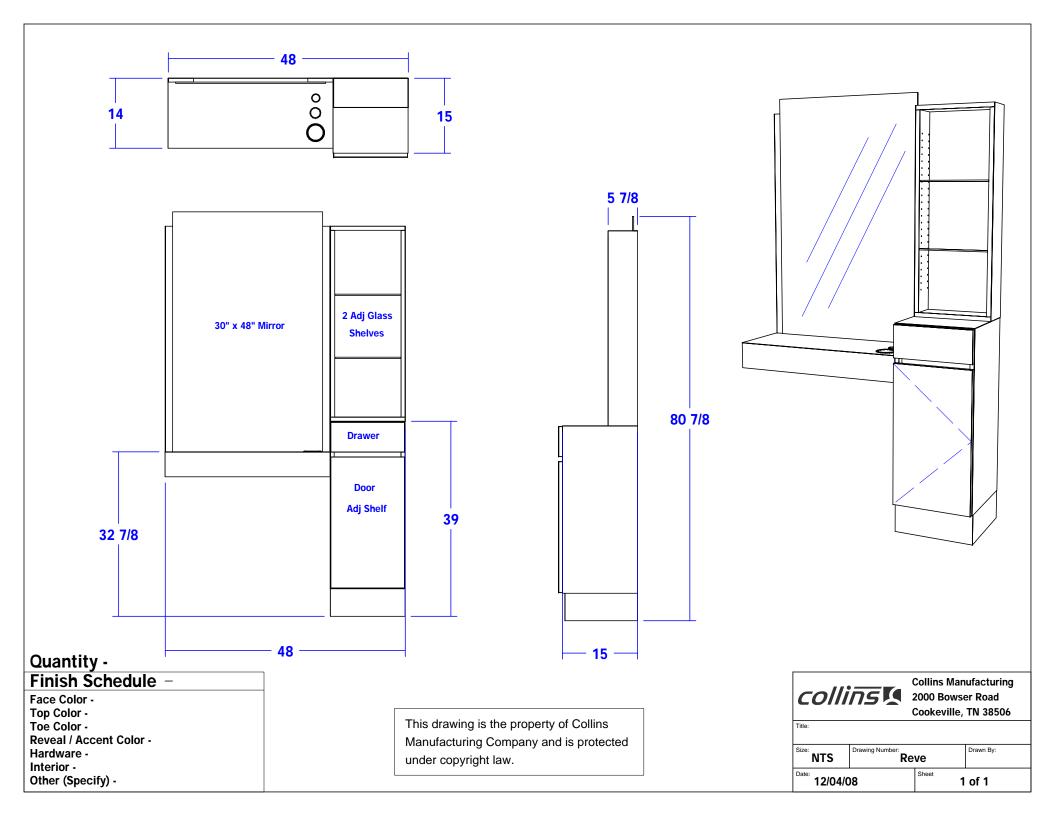

# **TECHNICAL INFORMATION**

- Measures: 48"W x 16"D x 81"H
- Full extension drawer, ball bearing slides ٠
- Storage cabinet w/ adjustable shelf •
- 30" x 48" mirror •
- Retail display w/ glass shelves • •
  - Ledge w/ tool holder
    - Blow dryer
    - Curling iron
    - Flat iron