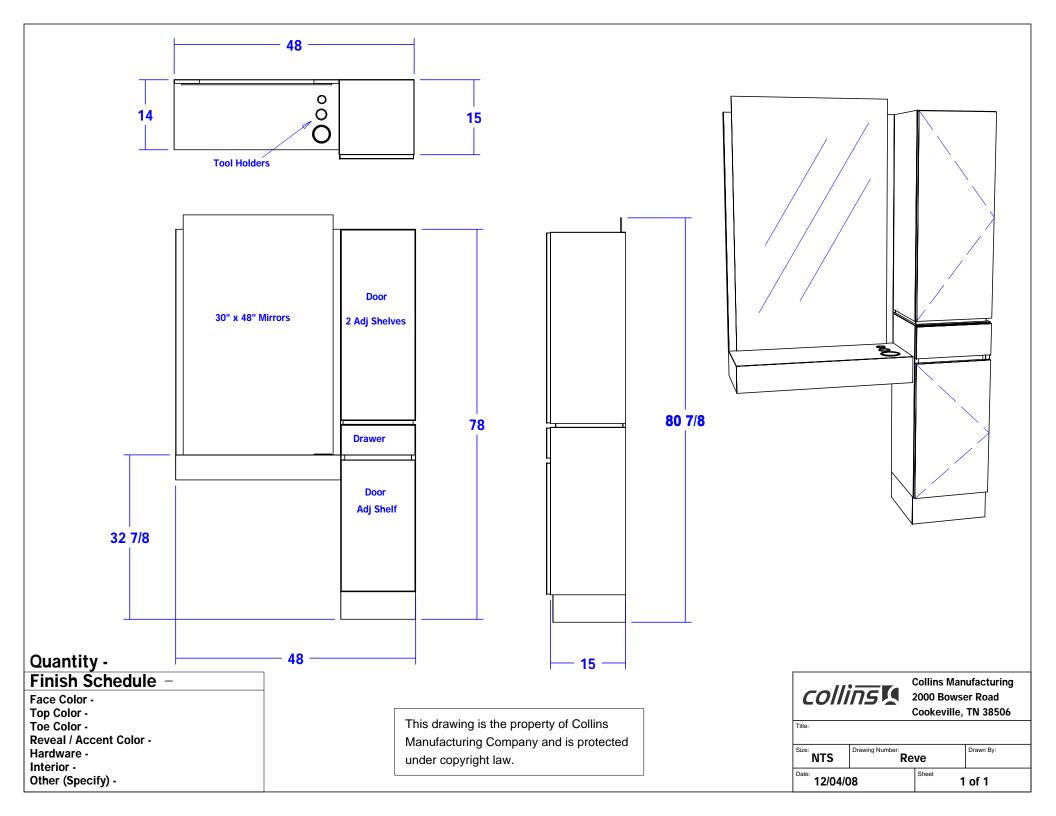

## TECHNICAL INFORMATION

- Measures: 48"W x 16"D x 81"H
- Full extension drawer, ball bearing slides
- Storage cabinet w/ adjustable shelf
- 30" x 48" mirror w/ twin accent panels
- Closed upper storage w/ adjustable shelves
- Ledge w/ tool holder
  - Blow dryer
  - Curling iron
  - Flat iron