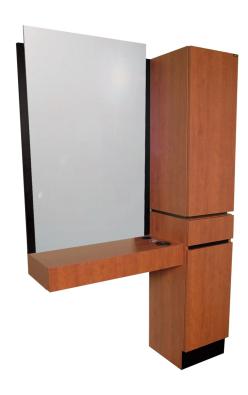

# REVE TOWER STYLING STATION WITH STORAGE

SKU:467-48

Stunning and state-of-the-art, the Reve Collection is designed to add a touch of elegance and sophistication.

The Reve Tower Styling Station features an upper & lower storage cabinet, sleek lines, clean simple style with no visible hardware, making this unit perfect for any salon.

## TECHNICAL INFORMATION

- Measures: 48"W x 16"D x 81"H
- Full extension drawer, ball bearing slides
- Storage cabinet w/ adjustable shelf
- 30" x 48" mirror w/ twin accent panels
- Closed upper storage w/ adjustable shelves
- Ledge w/ tool holder
  - Blow dryer
  - Curling iron
  - Flat iron