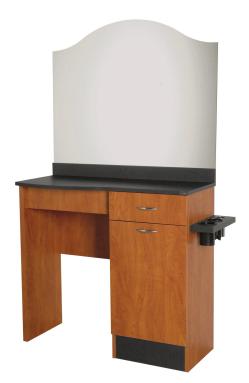

## CAMEO WALL MOUNTED STYLING STATION

SKU:3340-47

This vintage inspired Cameo Styling Station has a beautiful classic style. The gentle curves that add a soft detail, combined with the modern touches make it easily fit into any decor.

## **TECHNICAL INFORMATION**

- Measures: 47"W x 15"D x 37 1/2"H x 73 1/2"H ٠
- .
- 1 full extension drawer Storage cabinet w/ adjustable shelf ٠
- Side mount tool panel
- Backsplash •
- Shaped cameo mirror
- Soft radius pulls . ٠
- Holders
  - Blow dryer
  - Curling iron
  - Flat iron