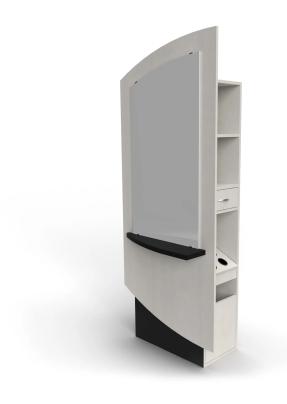

# KLIPS FORMULA PRIVACY STYLING STATION

SKU:3353-36

The Klips Formula is a stylish and modern styling station that will give your salon a unique look, while providing storage for all your styling tools and accessories. Keeping all your styling tools and accessories close, but out of view maintains this sleek style and ensures your design vision will be seen.

# **TECHNICAL INFORMATION**

- Measures: 36"W x 21"D x 87 1/2"H
- Power strip w/ horizontal receptacles
- Door for hiding cord mess
- Full extension drawer, ball bearing slides
- Storage w/ adjustable shelf Coat/cape hook
- Upper shelf
- Tool panel
  - Blow dryer
  - 1" Curling iron
  - o 2" Curling iron
  - Flat iron
  - Clippers
- Duplex electrical outlet
- Power strip