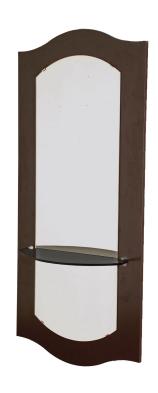

# KEATON WALL-MOUNTED MIRROR

SKU:3356-36

The Keaton Wall-Mounted Mirror offers you a classic European design. The gentle curves and contrasting straight edges make this piece easy to complement any decor.

#### TECHNICAL INFORMATION

- Measures: 36"W x 10"D x 80"H
- Wall-mounted mirror panel
- 24" x 68" Mirror
- Smoked-glass ledgeMounts w/ 2 French cleats