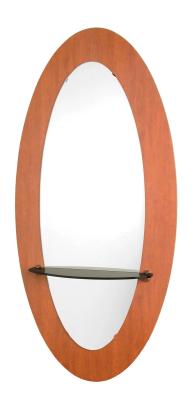

# KAYLA WALL-MOUNTED MIRROR

SKU:3361-40

The Kayla Wall-Mounted Panel is the perfect addition to any salon. This oval panel with matching oval full length mirror present graceful, feminine, and warm curves that blend seamlessly into any room.

## TECHNICAL INFORMATION

- Measures: 40"W x 9 1/2"D x 84"H
- Wall-mounted mirror panel
- 26" x 68" Oval Mirror
- Smoked-glass ledgeMounts w/ 2 French cleats