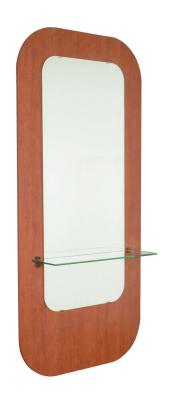

# KRA7F MIRROR

SKU:3381-36

The Kraze Mirror Panel is a stylish and unique Art Deco piece with rounded corners, full length mirror and tempered glass ledge. This unique design features a wide laminated panel and a sturdy light weight glass shelf used as an elegant ledge to display your favorite items.

## TECHNICAL INFORMATION

- Measures: 36"W x 10"D x 78"H
- Wall-mounted mirror panel
- 24" x 57" Mirror
- 30" x 8" Glass shelve
  Mounts w/ French cleat