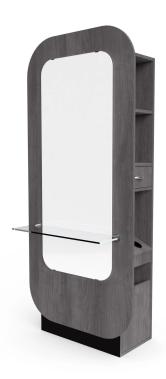

# KRAZE FORMULA STYLING STATION

SKU:3382-36

The Kraze Formula Styling Station is a sleek, Art Deco design and has everything you need to get your customers ready in style. From storage for your styling tools to plenty of space for products and access ories. Its full-length mirror makes it easy to see all angles, while the tempered glass ledge allows you to display a few retail

## TECHNICAL INFORMATION

- Measures:36"W x 22 1/2"D x 82"H
- Power strip w/ horizontal receptacles
- Door for hiding cord mess
- Full extension drawer, ball bearing slides
- Storage shelves
- Coat/cape hooks
- Tool panel
  - Blow dryer
  - 1" Curling iron
  - o 2" Curling iron
  - Flat iron
  - Clippers
  - 24" x 57" mirror
- 30" x 8" ledge
- Duplex electrical outlet, power strip