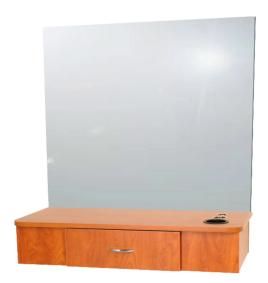

# CAMEO 36" WALL-MOUNTED STYLING STATION

## SKU:3506-36

The Cameo Wall Mounted Styling Station is a staple for your styling needs. This floating styling station has extra counter space and built-in tool holder.

Wall-mounted stations free up your floor space, making the room look bigger.

## TECHNICAL INFORMATION

- Measures: 36"W x 15"D x 7"H
- 1 wide full extension drawer
- Soft radius pullsMounts w/ French cleat
- Countertop holders
  - Blow dryer
  - Curling iron
  - Flat iron
- 36" x 36" wall-mounted mirror