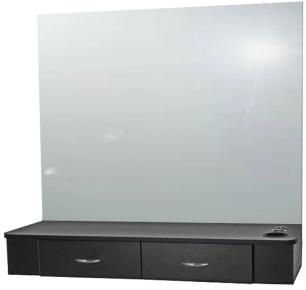

#### SKU:3506-48

The Cameo Wall Mounted Styling Station is a staple for your styling needs. This floating styling station has extra counter space and built-in tool holder.

Wall-mounted stations free up your floor space, making the room look bigger.

#### TECHNICAL INFORMATION

- Measures: 48"W x 15"D x 7"H
- 2 Full extension drawers
- Soft radius pulls
- Mounts w/ French cleat
- Countertop holders
  - Blow dryer
    - Curling iron
  - Flat iron
- 36" x 48" mirror