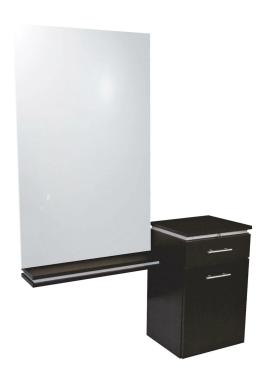

# SKU:4402-48

Celebrate style with the modern Neo Short Styling Station, which offers a clean, streamlined look. The accent inlay along the top of the ledge add a touch of detail, and the inlay at the top of the cabinet doubles as a pull-out breadboard.

This wall-mounted station allows you to have enough storage for all your tools but keeping the floor space clean and clear.

## TECHNICAL INFORMATION

- Measures: 48"W x 16"D x 28"H x 82"H
- Cabinet w/ French cleat
- Pullout breadboard
- One full extension drawer
- Tip-out tool panel
  - Blow dryer
  - 1" Curling iron
  - 2" Curling iron
  - Flat iron
  - Clippers
- Power strip w/ 5' cord
- 30" x 8" wall-mount ledge
- 30" x 48" wall-mounted mirror
- Neo bar pulls