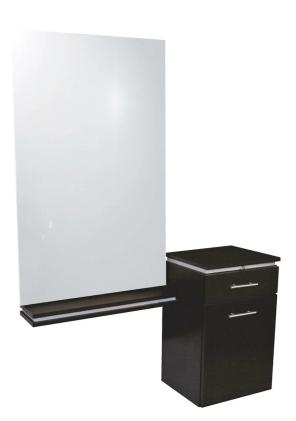

# NEO SHORT 54 STYLING STATION

Celebrate style with the modern Neo Short 54 Styling Station, which offers a clean, streamlined look. The accent inlay along the top of the ledge add a touch of detail, and the inlay at the top of the cabinet doubles as a pull-out breadboard.

This wall-mounted station allows you to have enough storage for all your tools but keeping the floor space clean and clear.

## TECHNICAL INFORMATION

- Measures: 54"W x 16"D x 28"H x 82"H
- Includes wall-mount 36" x 48" mirror
- 36" x 8" ledge