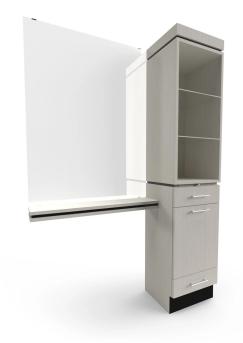

# **COLLING STATION**

Celebrate style with the modern Neo Hancock Tower Styling Station, which offers a clean, streamlined look. The accent inlay along the top of the ledge add a touch of detail, and the inlay at the top of the cabinet doubles as a pull-out breadboard.

The top cabinet can be used for storage or retail display, while the bottom offers a closed storage area for tools.

# TECHNICAL INFORMATION

- Measures: 54"W x 16"D x 81"H
- Includes wall-mount 36" x 48" mirror
- 36" x 8" ledge
- Pull-out breadboard
- 2 full extension drawers
- Tip-out tool panel
  - Blow dryer
  - <sup>1</sup> Curling iron
  - 2" Curling iron
  - Flat ironClippers
- 6 outlet power strip w/ 5 foot cord
- Retail display w/ 2 adjustable glass shelves
- Neo bar pulls
- 51/2" toe-kick base