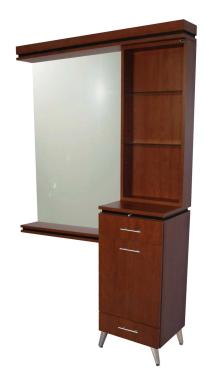

# NEO SEARS TOWER STYLING STATION

SKU:4409-54

Celebrate style with the modern Neo Sears Tower Styling Station, which offers a clean, streamlined look along with an accent groove along the top of the cabinet and edge of the ledge. The beautiful accent piece at the top of the unit ties the mirror and tower together for a custom built-in look.

## TECHNICAL INFORMATION

- Measures: 54"W x 16"D x 82"H
- Includes wall-mount 36" x 48" mirror
- 36" x 8" ledge
- Pull-out breadboard
- 2 full extension drawers
- Fully equipped tip-out tool panel
- Holders
  - Blow dryer
  - 1" Curling iron2" Curling iron

  - Flat iron
  - Clippers
- 6 outlet power strip w/ 5 foot cord
- Retail display w/ 2 adjustable glass shelves
- Full width soffit
- 51/2" toe-kick base

### SHIPPING INFORMATION

Item generally ships via Freight(Truck) service

- Weight: 325 lbs
- Dimensions: 60"L x 30"W x 58"H