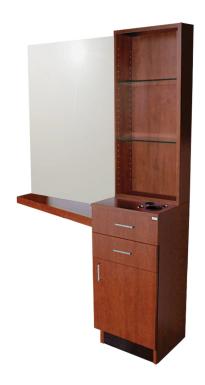

### SKU:5505-54

Stylish and functional, this QSE Tower Styling Station is a great solution for any salon. The space saving design allows it to fit into any space without taking up much room and the quick ship feature will get it to you faster.

The tempered glass shelving in the tower section allow you to easily showcase retail items to your customers.

### TECHNICAL INFORMATION

- Measures: 54"W x 15"D x 75"H
- Includes wall-mount 36" x 42" mirror
- 1 door for storage
- 1 full extension drawer
- Countertop holder
  - Blow dryer

  - 1" Curling iron2" Curling iron
  - Flat iron
- Retail display w/ 2 adjustable glass shelves 36" wide tampered ledge 36" x 42" mirror