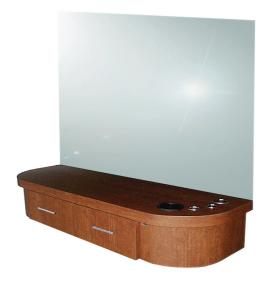

# collins QSE DELUXE WALL-MOUNTED STYLING STATION

SKU:5507-48

This beautiful QSE Deluxe Wall-Mounted Styling Station has captured a classic design that can fit into even the most modern salon or spa. Featuring a rounded corners, this piece is a perfect way to make an impression for all your customers.

## **TECHNICAL INFORMATION**

- Measures: 48"W x 15"D x 8"H
- Includes wall-mount 36" x 48" mirror
- Radium comers •
- 2 full extension drawers
- Countertop holders
  - Blow dryer
  - I" Curling iron
    2" Curling irons
  - Flat iron
- Amati pulls
- Mount's w/ French cleat