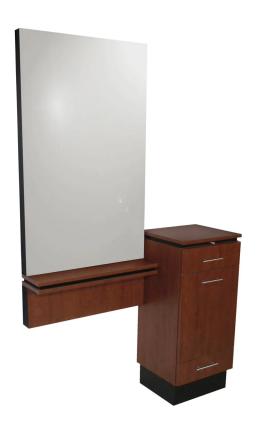

# **NEO STYLING STATION**

SKU:4405-48

Celebrate style with the modern Neo Styling Station, which offers a clean, streamlined look. The accent inlay along the top of the ledge add a touch of detail, and the inlay at the top of the cabinet doubles as a pull-out breadboard.

#### TECHNICAL INFORMATION

- Measures: 48"W x 16"D x 78"H
- 5 1/2" toe-kick base
- 2 full extension drawers
- · Pull-out breadboard
- Fully-equipped tip-out tool panel
- Holders
  - Blow dryer

  - 1" Curling iron2" Curling iron
  - Flat iron
  - Clippers
- 6 outlet power strip w/ 5 foot cord
- Neo bar pulls
- Includes 4404-30, wall-mounted mirror frame, mirror, & ledge
- Optional: Cast aluminum legs
- Optional: 11842 Two-Drawer Unit 3"W x 7"H, in lieu of ledge