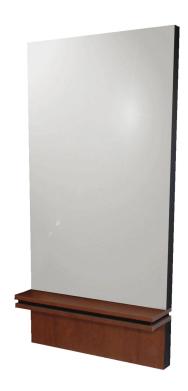

# NEO WALL-MOUNTED MIRROR AND LEDGE

SKU:4404-30

This beautiful Neo Wall-Mounted Mirror is a nice companion piece to any of the Neo family collection. The ledge with inlay detail and panel below are customizable to match any salon style.

## **TECHNICAL INFORMATION**

- Measures: 30"W x 8"D x 60"H
- 30" x 48" mirror
- 3" deep frame
- Modesty panel
- 8" deep ledge