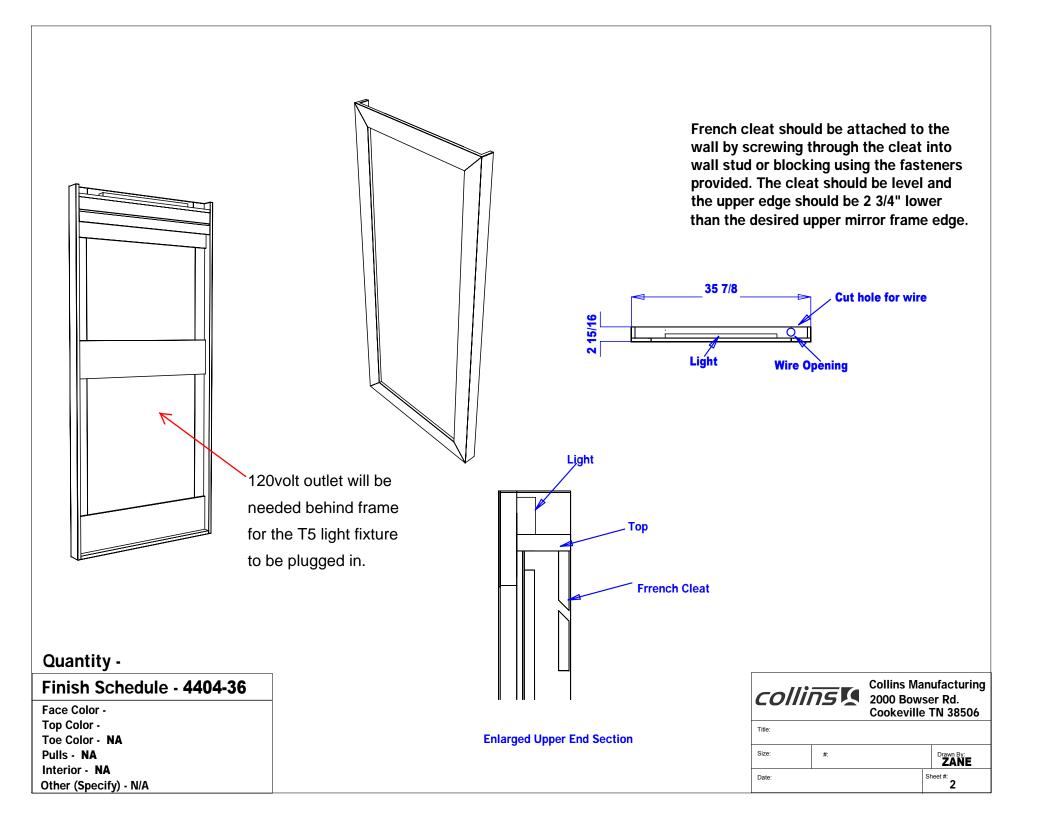

## **TECHNICAL INFORMATION**

- Measures: 36"W x 3"D x 72"H
- Wall-mounted framed mirror
- Specify 4404-36-3 for SP Mirror w/ Back-lighting \*allow 4 weeks