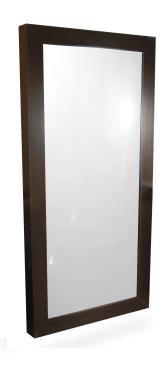

# SEAN PATRICK FRAMED MIRROR

SKU:4404-36

Make a statement with this wall-mounted Sean Patrick Framed Mirror. When selecting the laminate option, you can be bold or be basic and either choice will still be beautiful.

## **TECHNICAL INFORMATION**

- Measures: 36"W x 3"D x 72"H
- Wall-mounted framed mirror
- Specify 4404-36-3 for SP Mirror w/ Back-lighting \*allow 4 weeks