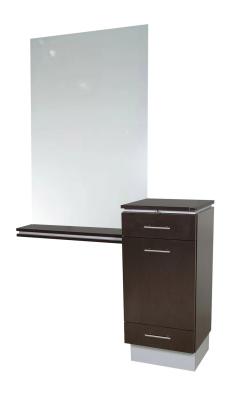

# NEO 48 STYLING STATION

SKU:4403-48

Celebrate style with the modern Neo 48 Styling Station, which offers a clean, streamlined look. The accent inlay along the top of the ledge add a touch of detail, and the inlay at the top of the cabinet doubles as a pull-out breadboard.

#### TECHNICAL INFORMATION

- Measures: 18"W x 16"D x 39"H plus 30" x 8" wall-mounted ledge & 30" x 48" wall-mounted mirror
- Pull-out breadboard
- 2 drawers
- Fully-equipped tilt-out tool panel Tip-out Panel
- - Blow dryer

  - 1" Curling iron2" Curling irons
  - Flat iron
  - Clippers
- 6 outlet power strip
- Neo bar pulls