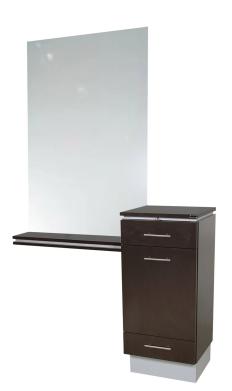

# collins NEO 54 STYLING STATION

SKU:4403-54

Celebrate style with the modern Neo 54 Styling Station, which offers a clean, streamlined look. The accent inlay along the top of the ledge add a touch of detail, and the inlay at the top of the cabinet doubles as a pull-out breadboard.

## TECHNICAL INFORMATION

- Measures: 36"W x 8"D x 84"H
- 36" x 8" wall-mounted ledge 36" x48" wall-mounted mirror •
- •
- Optional- 11843 Two-Drawer Unit 36"W x 7"H, in lieu of ledge
- Optional- 11715 Cast- aluminum tapered legs