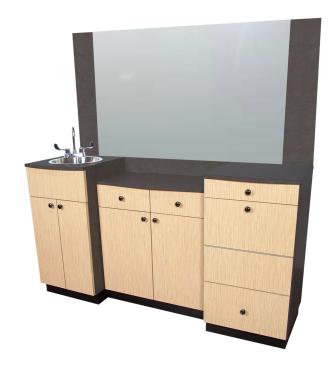

# ATLANTIC BARBER STATION

## SKU:501-72

The European-styled design of the Atlantic Barber Station provides a clean, uncluttered look that seamlessly combines modern styling with traditional craftsmanship. The station's extra storage, utility and tool drawers are perfect for keeping things organized and out of sight. The stainless steel sink adds the finishing touch to having everything you need, right at your fingertips.

## TECHNICAL INFORMATION

- Measures 72"W x 20"D x 39"H x 75"H
- Shear and implement drawer
- Utility drawer
- Tool drawer
- Six-outlet power strip
- Recessed well for sanitizing jar
- Center has 2 drawers and storage cabinet
- 36" x 60" mirror