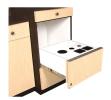

## TECHNICAL INFORMATION

- Measures 72"W x 20"D x 39"H x 75"H
- Shear and implement drawer
- Utility drawer
- Tool drawer
- Six-outlet power strip
- Recessed well for sanitizing jar
- Center has 2 drawers and storage cabinet
- 36" x 60" mirror