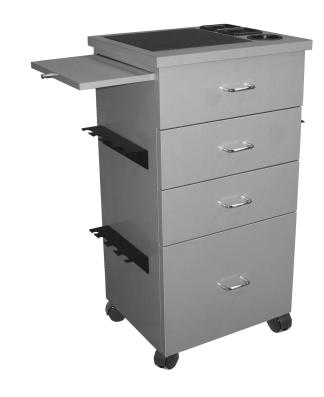

# MC PORTABLE STYLING STATION

SKU:513-18-3

The MC Portable Styling Station is beautifully designed to be a stylish and practical alternative to the traditional countertop – specifically for ethnic salon hair tools. Constructed with heatresistant ceramic tile on the top, this station provides a resting place for your curling iron or thermal styling kits when not in use. With extra drawer space and holders for marcel irons, this unit has a place for everything you use.

#### TECHNICAL INFORMATION

- Measures: 18"W x 16"D x 36"H
- · Ceramic tile inset for stove
- Two drawers
- Storage cabinet
- Breadboard pull-out
- Towel/Cape bar
- Counter-top tool panel
  - Blow dryer
  - 2 Clippérs
- Side panel tool holders for ethnic hair tools
  - o 14 Marcel tools
  - o 2 Hot combs