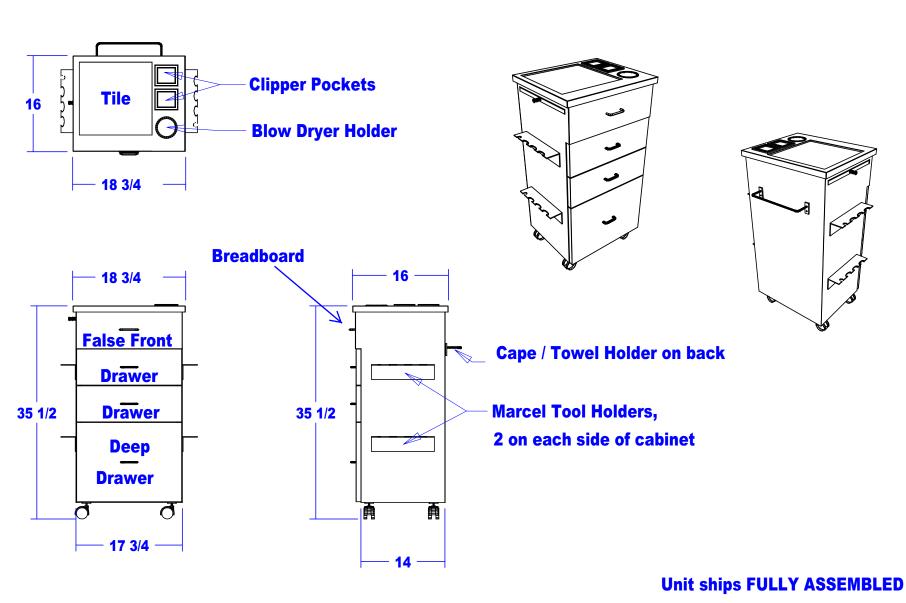

#### TECHNICAL INFORMATION

- Measures: 18"W x 16"D x 36"H
- · Ceramic tile inset for stove
- Two drawers
- Storage cabinet
- Breadboard pull-out
- Towel/Cape bar
- Counter-top tool panel
  - Blow dryer
  - 2 Clippérs
- Side panel tool holders for ethnic hair tools
  - o 14 Marcel tools
  - o 2 Hot combs

### SHIPPING INFORMATION

Item generally ships via Freight(Truck) service

- Weight: 125 lbs
- Dimensions: 30"L x 32"W x 48"H