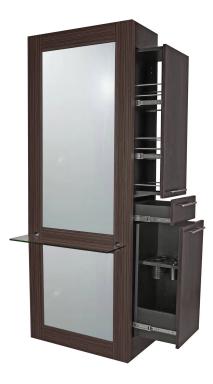

#### SKU:604-32

Our Rio Formula Styling Station is perfect for the modern salon or barbershop. Featuring a tempered glass ledge and plenty of extra storage, this station has a minimalist look that doesn't compromise functionality.

### TECHNICAL INFORMATION

- Measures: 32"W x 16"D x 84"H
- Installs against wall
- 24″ x 48″ mirror
- 3/8" tempered glass ledge
- Right Side
  - Pull-out tool cabinet w/ cord-storage & quad electric
  - Utility DrawersPull-out upper storage cabinet
- Left Side
  - Two storage cabinets w/ doors & adjustable shelves