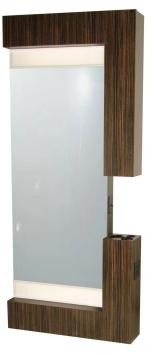

SKU:605-36

Easily create your perfect look with this Rio Wall-Mounted Styling Station. The bold, modern design features a hidden upper storage with adjustable shelves, a built-in tool holder below, and it takes no floor space. The built in accent light above and below the mirror can be easily turned on when needed.

## TECHNICAL INFORMATION

- Measures: 36"W x 8"D x 84"H
- 28" x 58" mirror
- Switched over-under light accent
- Hidden storage cabinet
- Quad electric
- Holders
  - Blow dryer
    - Curling iron
      Flat iron
- Unit is 36"W x 8"D x 84"H and installs on wall, 6" AFF