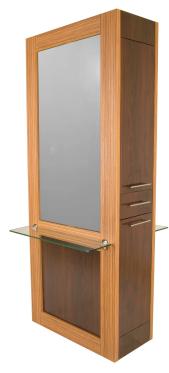

# RIO FORMULA STYLING ISI AND

SKU:607-32

Made for two stylists, our Rio Formula back-to-back Styling Island is perfect for the modern salon or barbershop. Featuring a tempered glass ledge and plenty of extra storage, this station has a minimalist look that doesn't compromise functionality.

### TECHNICAL INFORMATION

- Measures: 32"W x 18"D x 84"H
- Mirror
- 3/8" tempered glass ledge
- Utility drawer
- Pull-out upper storage cabinet Pull-out tool cabinet
- - Cord-storage
  - Quad electric
- Top-to-bottom wire-chase for electrical supply