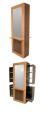

# RIO FORMULA STYLING ISI AND

SKU:607-32

Made for two stylists, our Rio Formula back-to-back Styling Island is perfect for the modern salon or barbershop. Featuring a tempered glass ledge and plenty of extra storage, this station has a minimalist look that doesn't compromise functionality.

### TECHNICAL INFORMATION

- Measures: 32"W x 18"D x 84"H
- Mirror
- 3/8" tempered glass ledge
- Utility drawer
- Pull-out upper storage cabinet Pull-out tool cabinet
- - Cord-storage
  - Quad electric
- Top-to-bottom wire-chase for electrical supply