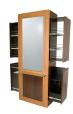

# RIO FORMULA STYLING ISI AND

SKU:607-32

Made for two stylists, our Rio Formula back-to-back Styling Island is perfect for the modern salon or barbershop. Featuring a tempered glass ledge and plenty of extra storage, this station has a minimalist look that doesn't compromise functionality.

### TECHNICAL INFORMATION

- Measures: 32"W x 18"D x 84"H
- Mirror
- 3/8" tempered glass ledge
- Utility drawer
- Pull-out upper storage cabinet Pull-out tool cabinet
- - Cord-storage
  - Quad electric
- Top-to-bottom wire-chase for electrical supply