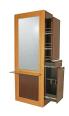

# RIO FORMULA STYLING ISI AND

SKU:607-32

Made for two stylists, our Rio Formula back-to-back Styling Island is perfect for the modern salon or barbershop. Featuring a tempered glass ledge and plenty of extra storage, this station has a minimalist look that doesn't compromise functionality.

### TECHNICAL INFORMATION

- Measures: 32"W x 18"D x 84"H
- Mirror
- 3/8" tempered glass ledge
- Utility drawer
- Pull-out upper storage cabinet Pull-out tool cabinet
- - Cord-storage
  - Quad electric
- Top-to-bottom wire-chase for electrical supply