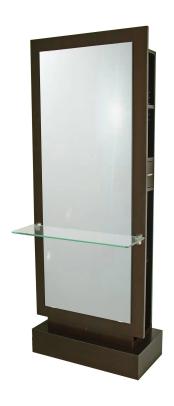

# RIO ARTISTRY STYLING STATION

SKU:608-30

The Rio Artistry Styling Station is a modern and elegant, yet simple approach to your hair styling. The tempered glass ledge adds function, while also giving the styling station an elegant look that fits right in at any salon.

#### TECHNICAL INFORMATION

- Measures: 30"W x 15"D x 78"H
  24" x 60" and 3/8" tempered glass ledge
- Right Side
  - Shear & brush drawer
  - Angled tool panel
  - Power strip
  - Convenient shelves
- Left Side
  - Storage
  - Adjustable shelves
  - Two doors