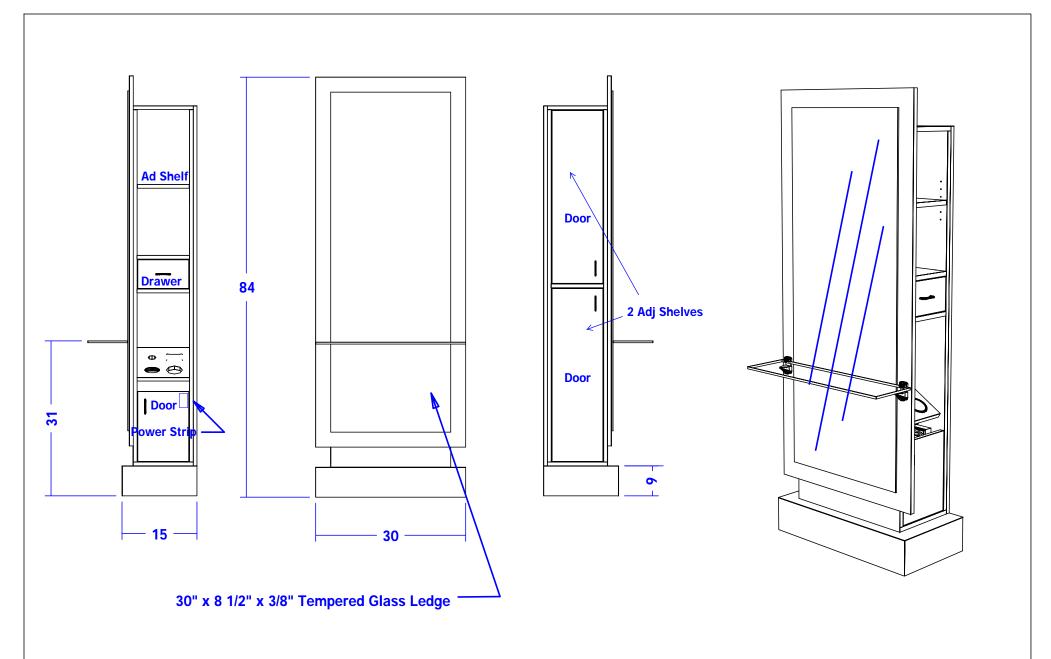

#### TECHNICAL INFORMATION

- Measures: 30"W x 15"D x 78"H
  24" x 60" and 3/8" tempered glass ledge
- Right Side
  - Shear & brush drawer
  - Angled tool panel
  - Power strip
  - Convenient shelves
- Left Side
  - Storage
  - Adjustable shelves
  - Two doors

## SHIPPING INFORMATION

Item generally ships via Freight(Truck) service

- Weight: 340 lbs
- Dimensions: 48"L x 30"W x 92"H