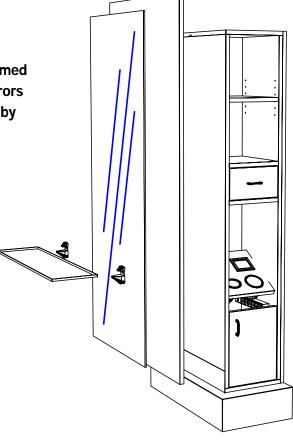

NTS

Drawing Number:
91256

Brian

Sheet

This item is attached to the wall with wood screws. 3" wood screws and decorative washers are provided for wood framed walls. Fasteners for other wall types are to be obtained locally. Screw through the back panel in locations which will be inconspicuous after installation. Suggested locations include: under shelves, behind drawers, and locations hidden by products or supplies.

Attach mirror panel by fastening through the pre-drilled holes with the provided connector bolts. These bolts will thread into a factory installed threaded fastener. Mirrors are provided with mirror clips and wood screws. Attach one mirror clip at each corner approximately 2" in from the vertical edge. Two different sizes of screws are provided: 34" screws for attaching the mirror to wood cabinet components and 1" screws for going through gypsum board into a wood framed stud wall. Fasteners for attaching mirrors to other wall types are to be provided by the installer.