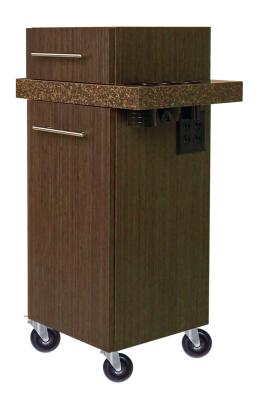

# ALTA PORTABLE STYLING STATION

SKU:624-20

Elevate your style with the Alta Portable Styling Vanity, custom to suit any room. Complete side tool panel and quad outlet along with drawer and cabinet space make this unit a perfect place to store all your supplies. Customize this unit to match your decor and style. Heavy-duty locking casters make this easy to move to any area in your salon.

### TECHNICAL INFORMATION

- Measures: 20"W x 16"D x 39"H
- Heavy-duty locking casters