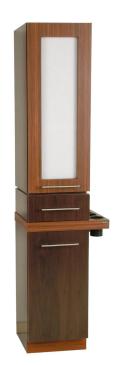

# ALTA A-TALL STYLING VANITY

SKU:627-20-1

Add a touch of contemporary style to your salon with the Alta A-Tall Styling Vanity, which features an adjustable shelf behind a full door framed for added accent. A convenient drawer offers ample storage, and side tool panels keep hair dryers, curling irons and other tools at-hand.

Pictured with optional <u>Alta Wall-Mounted Mirror & Ledge #623-32</u> purchased separately.

## TECHNICAL INFORMATION

• Measures: 15"W x 16 1/4"D x 78 1/2"H