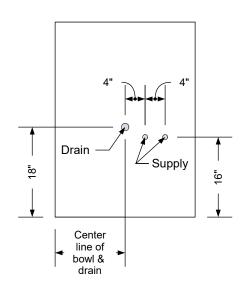

le in various color options, which allows you to style it to match any space.

## TECHNICAL INFORMATION

- Measures: 72"W x 18"D x 36"H ٠
- . 2 Drawers
- 2 Storage cabinets Soiled towel drop
- Quad electric
- Plumbing access doors
- Includes CB80 Porcelain shampoo bowl & 36" x 72" mirror •

# SHIPPING INFORMATION

Item generally ships via Freight(Truck) service

- Weight: 374 lbs
- Dimensions: 48"L x 32"W x 96"H

## WARRANTY

3 Years:

- Ball-Bearing Drawer Slides
- Cabinet hinges

#### 1 Year:

• All remaining components, unless noted otherwise, are guaranteed for a period of one year from the date of purchase.



Other (specify) - n/a

#### Other (specify) - n/a

interests of Collins Manufacturing Company.

Prepared Date:

4/28/21

evision Date:

Date

Revision Number:

Rev #

1 of 3









# **Typical Collins Shampoo Bowl Options**

## Additional Information

Assembly required - yes Electrical required - yes Plumbing required - yes Wall blocking required - no COM yardage/laminate usage - 52 sf 3 1/2"h laminated toe + 1/4"h glides Other (specify) - n/a Other (specify) - n/a

# Specification Drawing

This **Specification Drawing** is intended for communicating the basic description, function, appearance, dimensions, features, and installation of an item as manufactured by Collins Manufacturing Company.Because this drawing does not contain project specific information such as quantities, finishes, or options, it is not an approval drawing and does not require a signature. This drawing remains the property of Collins Manufacturing Company and must not be used against the i