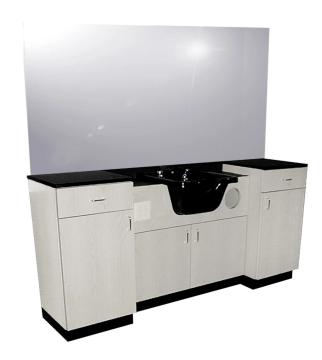

# collins CLASSIC BARBER STATION

SKU:878-72

The Classic Barber Station is a timeless piece of furniture that will set the tone for your barber shop. Its functional design offers plenty of storage: easy-access drawer for clippers, trimmers, and others, plus cabinet storage and a soiled towel drop.

## TECHNICAL INFORMATION

- Measures: 72"W x 18"D x 36"H ٠
- . 2 Drawers
- 2 Storage cabinets Soiled towel drop
- Quad electric
- Plumbing access doors
- Includes CB80 Porcelain shampoo bowl & 36" x 72" mirror •