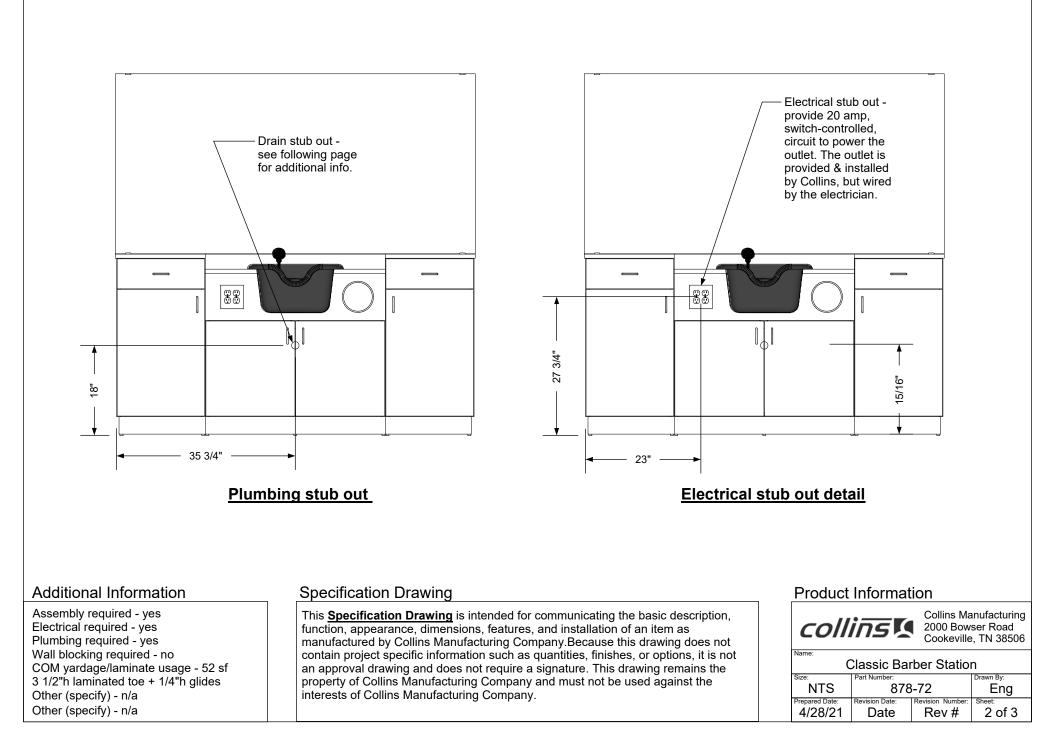

## Additional Information

Assembly required - yes Electrical required - yes Plumbing required - yes Wall blocking required - no COM yardage/laminate usage - 52 sf 3 1/2"h laminated toe + 1/4"h glides Other (specify) - n/a Other (specify) - n/a

# Specification Drawing

This **Specification Drawing** is intended for communicating the basic description, function, appearance, dimensions, features, and installation of an item as manufactured by Collins Manufacturing Company.Because this drawing does not contain project specific information such as quantities, finishes, or options, it is not an approval drawing and does not require a signature. This drawing remains the property of Collins Manufacturing Company and must not be used against the interests of Collins Manufacturing Company.

## Product Information

| Classic Barber Station |                |                  |           |
|------------------------|----------------|------------------|-----------|
| Size:                  | Part Number:   |                  | Drawn By: |
| NTS                    | 878-72         |                  | Eng       |
| Prepared Date:         | Revision Date: | Revision Number: | Sheet:    |
| 4/28/21                | Date           | Rev #            | 3 of 3    |