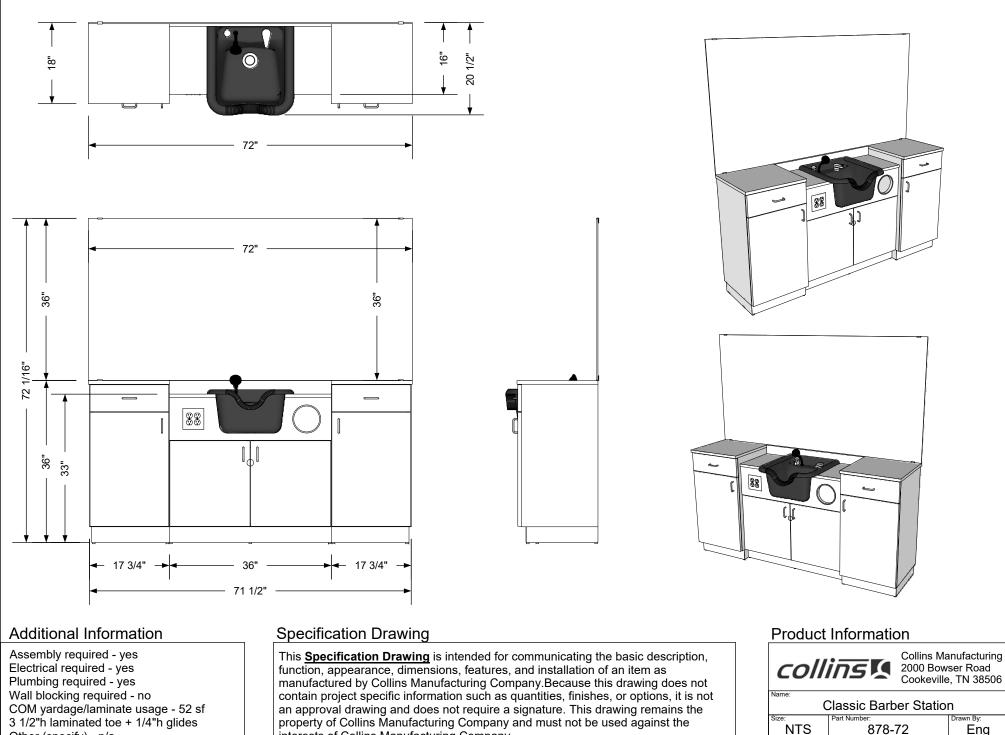

## TECHNICAL INFORMATION

- Measures: 72"W x 18"D x 36"H ٠
- . 2 Drawers
- 2 Storage cabinets Soiled towel drop
- Quad electric
- Plumbing access doors
- Includes CB80 Porcelain shampoo bowl & 36" x 72" mirror •

## Additional Information

Assembly required - yes Electrical required - yes Plumbing required - yes Wall blocking required - no COM yardage/laminate usage - 52 sf 3 1/2"h laminated toe + 1/4"h glides Other (specify) - n/a Other (specify) - n/a

# Specification Drawing

This **Specification Drawing** is intended for communicating the basic description, function, appearance, dimensions, features, and installation of an item as manufactured by Collins Manufacturing Company.Because this drawing does not contain project specific information such as quantities, finishes, or options, it is not an approval drawing and does not require a signature. This drawing remains the property of Collins Manufacturing Company and must not be used against the interests of Collins Manufacturing Company.

## Product Information

| Classic Barber Station |                |                  |           |
|------------------------|----------------|------------------|-----------|
| Size:                  | Part Number:   |                  | Drawn By: |
| NTS                    | 878-72         |                  | Eng       |
| Prepared Date:         | Revision Date: | Revision Number: | Sheet:    |
| 4/28/21                | Date           | Rev #            | 3 of 3    |