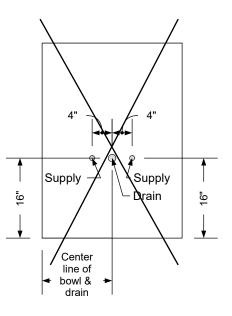

pany.Because this drawing does not contain project specific information such as quantities, finishes, or options, it is not an approval drawing and does not require a signature. This drawing remains the property of Collins Manufacturing Company and must not be used against the interests of Collins Manufacturing Company.

## Product Information



| Classic Barber Station |                |                  |           |
|------------------------|----------------|------------------|-----------|
| Size:                  | Part Number:   |                  | Drawn By: |
| NTS                    | 878-72         |                  | Eng       |
| Prepared Date:         | Revision Date: | Revision Number: | Sheet:    |
| 4/28/21                | Date           | Rev #            | 3 of 3    |





## K100 Adjust-A-Sink Shampoo Bowl

Note: Lift Lid Must Be Reduced In Size To Use This Option.