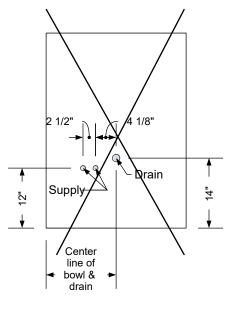

# **Typical Collins Shampoo Bowl Options**

## K100 Adjust-A-Sink Shampoo Bowl

Note: Lift Lid Must Be Reduced In Size To Use This Option.