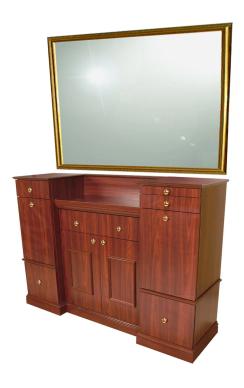

# BRADFORD BARBER STATION

SKU:879-62

With the Bradford Barber Station you can design the perfect space. Create a classic and stylish accent in your barber shop with crown molding details that enrich the space by forming an eye-catching transition between the walls and floor. The Wainscoting on the cabinet doors are additional details that make this piece a stand out. This traditional style can fit into any decor with just the change of the laminate color. Mirror included.

## TECHNICAL INFORMATION

- Measures 61 1/2"W x 18"D x 42 1/4"H
- Accent molding
- Framed mirror
- Breadboard
- · Clipper drawer
- 5 Drawers
- 3 Storage cabinets
- Fully equipped tip-out tool panel