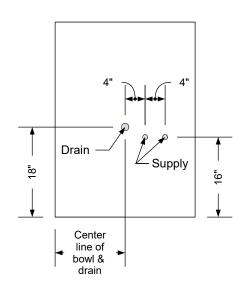

#### 1 Year:

 All remaining components, unless noted otherwise, are guaranteed for a period of one year from the date of purchase.

Supply

0

Drain

4'

Supply

Center

line of

bowl &

drain

<u>"</u>9