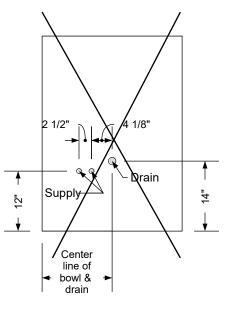

#### 1 Year:

 All remaining components, unless noted otherwise, are guaranteed for a period of one year from the date of purchase.

Supply

0

Drain

4'

Supply

Center

line of

bowl &

drain

<u>"</u>9