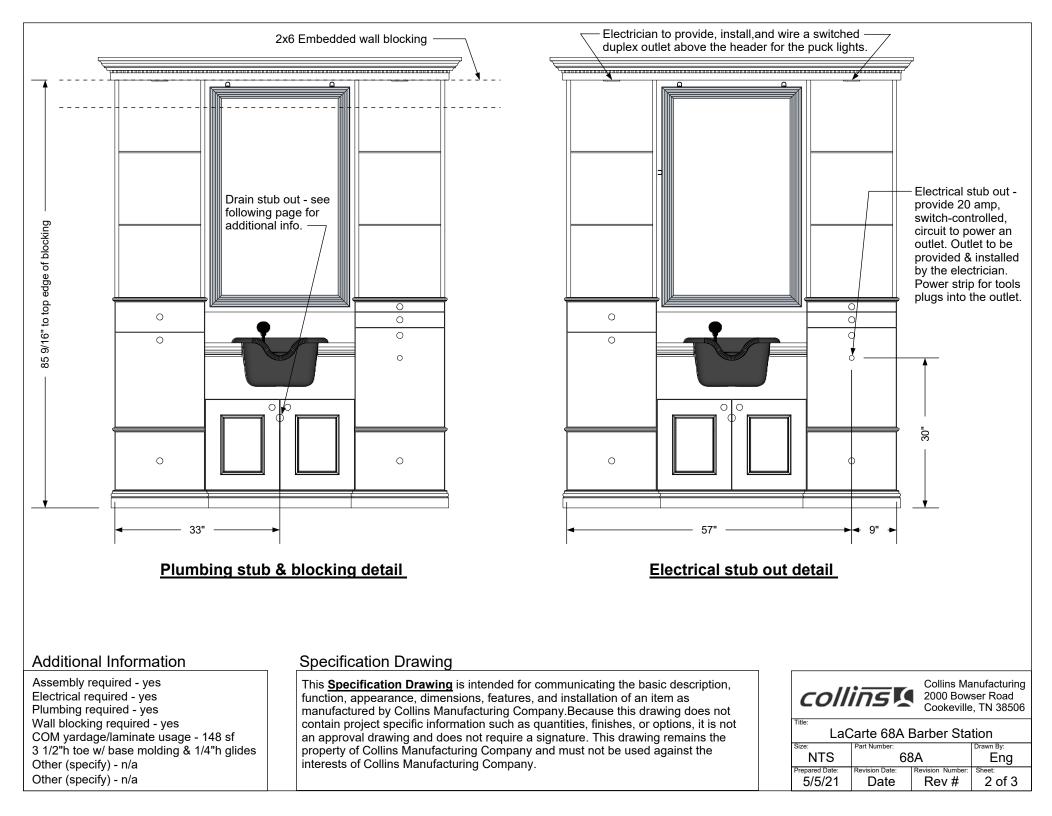

## Additional Information

Assembly required - yes Electrical required - yes Plumbing required - yes Wall blocking required - yes COM yardage/laminate usage - 148 sf 3 1/2"h toe w/ base molding & 1/4"h glides Other (specify) - n/a Other (specify) - n/a

# Specification Drawing

This <u>Specification Drawing</u> is intended for communicating the basic description, function, appearance, dimensions, features, and installation of an item as manufactured by Collins Manufacturing Company.Because this drawing does not contain project specific information such as quantities, finishes, or options, it is not an approval drawing and does not require a signature. This drawing remains the property of Collins Manufacturing Company and must not be used against the interests of Collins Manufacturing Company.