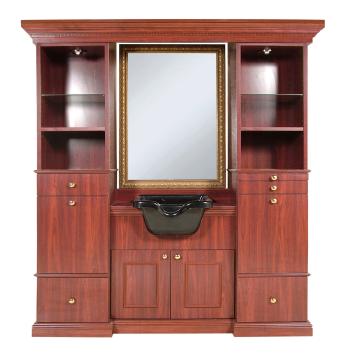

# **COLLING** BRADFORD DELUXE DENTIL BARBER STATION

#### SKU:879-72

With the Bradford Deluxe Dentil Barber Station you can design the perfect space. Create a classic and stylish accent in your salon with crown molding details that enrich the space by forming an eye-catching transition between the walls and ceiling. The Dentil molding detail make this a timeless piece that will not go out of style. This traditional style can fit into any decor with just the change of the laminate color.

Includes CB80 Porcelain Shampoo Bowl.

## TECHNICAL INFORMATION

- Measures: 72"W x 18"D x 90"H
- CB80 Porcelain Shampoo Bowl
- Fixtures
- Vacuum breaker
- Diverter spout
- Bradford framed mirror
- Crown, dentil, accent, and base molding