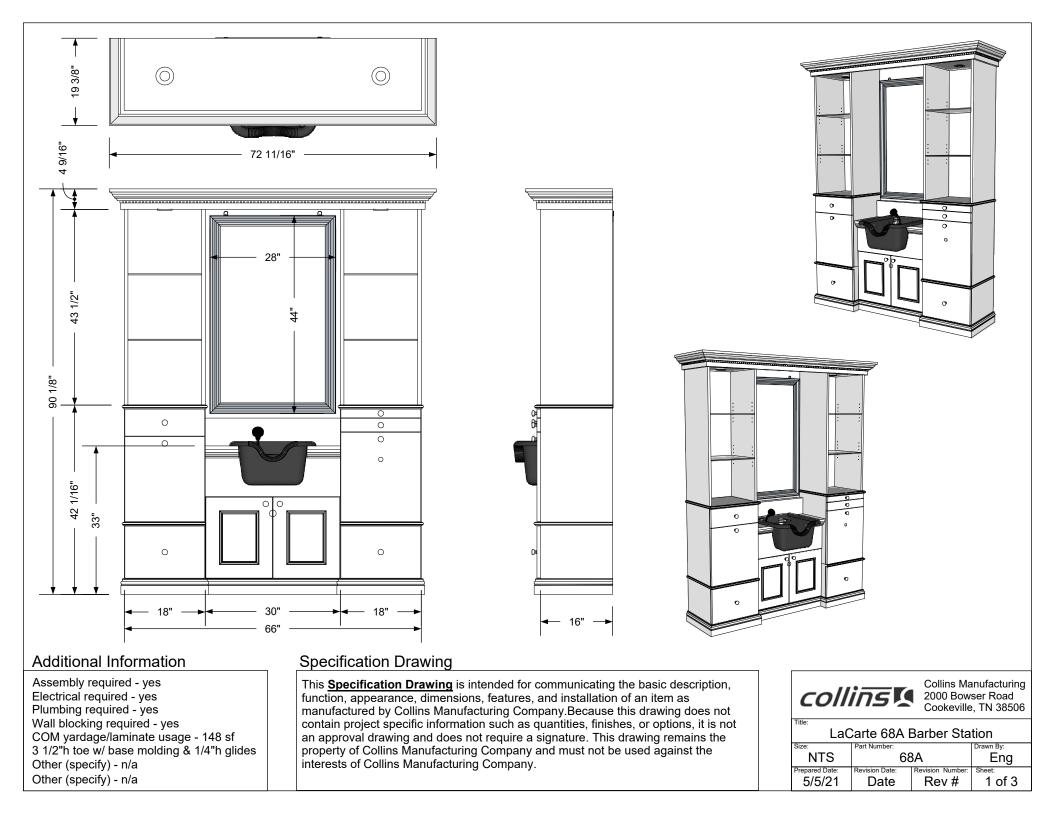

## TECHNICAL INFORMATION

- Measures: 72"W x 18"D x 90"H
- CB80 Porcelain Shampoo Bowl
- Fixtures
- Vacuum breaker
- Diverter spout
- Bradford framed mirror
- Crown, dentil, accent, and base molding

## Additional Information

Assembly required - yes Electrical required - yes Plumbing required - yes Wall blocking required - yes COM yardage/laminate usage - 148 sf 3 1/2"h toe w/ base molding & 1/4"h glides Other (specify) - n/a Other (specify) - n/a

# Specification Drawing

This <u>Specification Drawing</u> is intended for communicating the basic description, function, appearance, dimensions, features, and installation of an item as manufactured by Collins Manufacturing Company.Because this drawing does not contain project specific information such as quantities, finishes, or options, it is not an approval drawing and does not require a signature. This drawing remains the property of Collins Manufacturing Company and must not be used against the interests of Collins Manufacturing Company.