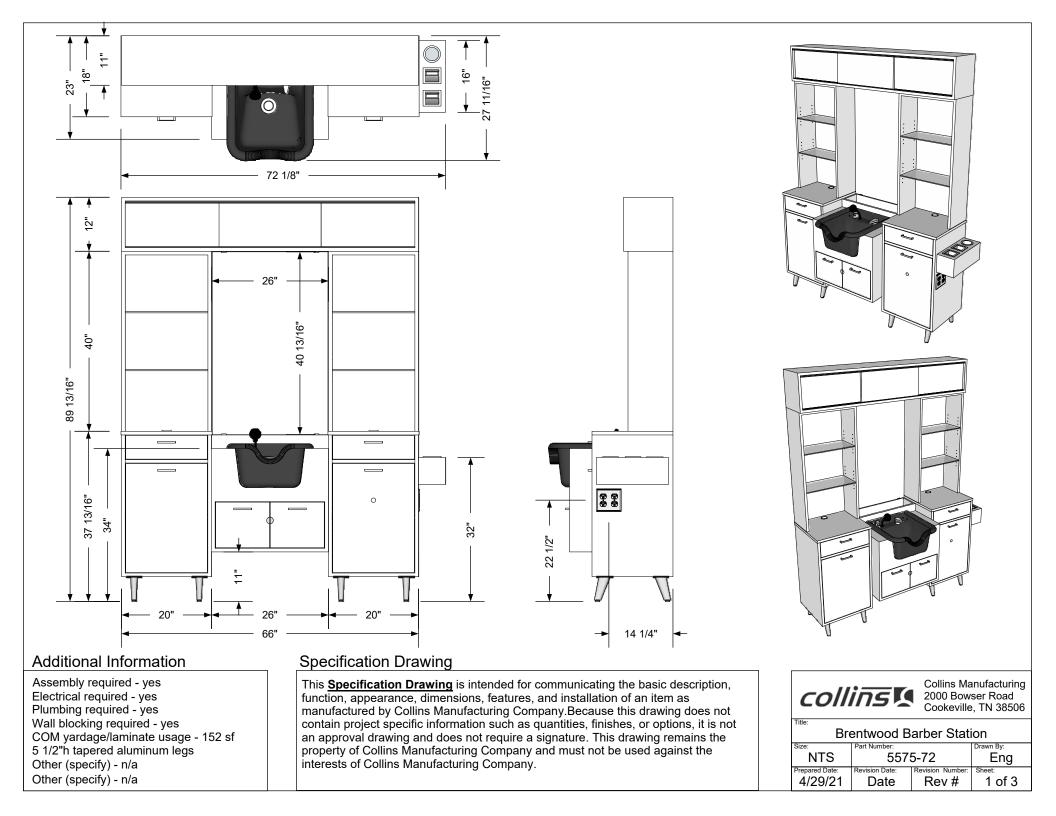

## TECHNICAL INFORMATION

- Measures: 72"W x 23"D x 88"H
- Center cabinet
  - Bottle well
    - Plumbing access
- Right & left cabinets w/ cast-aluminum legs
- Full extension drawer
- Storage
- Right & left retail displays
- Overhead storage w/ sliding doors
- Tool panel w/ quad electric

## Additional Information

Assembly required - yes Electrical required - yes Plumbing required - yes Wall blocking required - yes COM yardage/laminate usage - 152 sf 5 1/2"h tapered aluminum legs Other (specify) - n/a Other (specify) - n/a

# **Specification Drawing**

This **Specification Drawing** is intended for communicating the basic description, function, appearance, dimensions, features, and installation of an item as manufactured by Collins Manufacturing Company.Because this drawing does not contain project specific information such as quantities, finishes, or options, it is not an approval drawing and does not require a signature. This drawing remains the property of Collins Manufacturing Company and must not be used against the interests of Collins Manufacturing Company.