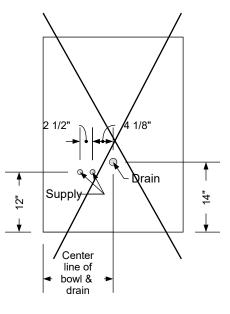

#### WARRANTY

3 Years:

- Ball-Bearing Drawer Slides
- Cabinet hinges

1 Year:

 All remaining components, unless noted otherwise, are guaranteed for a period of one year from the date of purchase.

Supply

0

Drain

4'

Supply

Center

line of

bowl &

drain

10