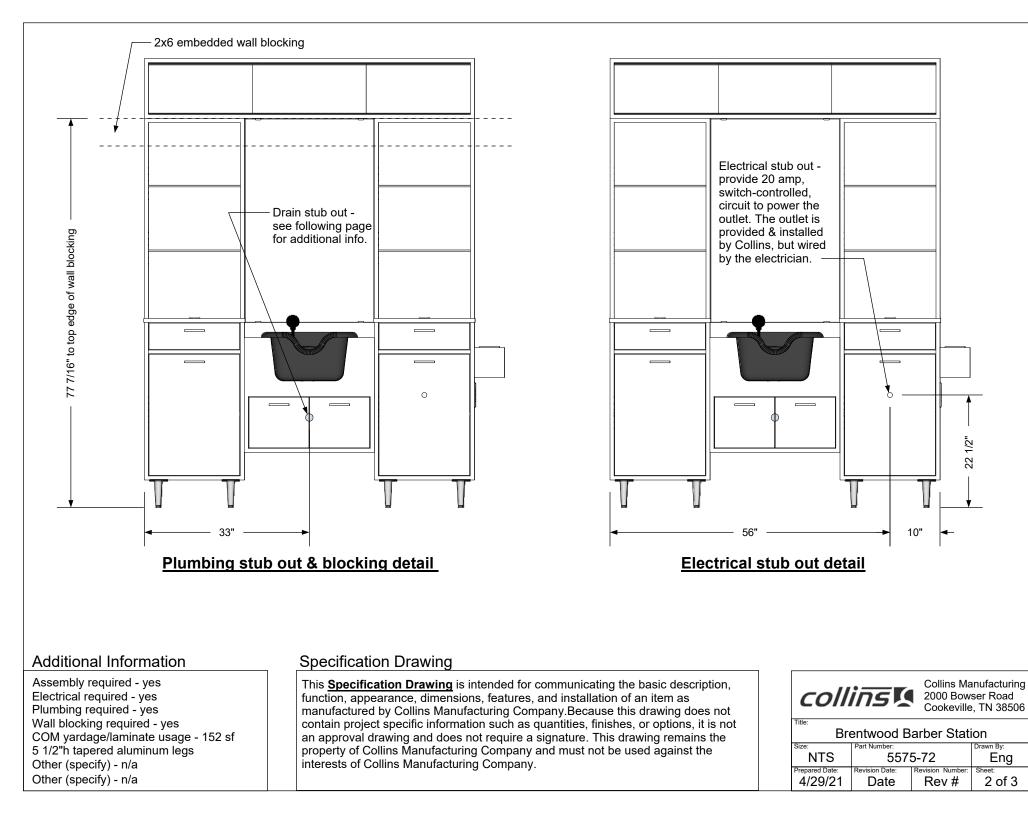

## Additional Information

Assembly required - yes Electrical required - yes Plumbing required - yes Wall blocking required - yes COM yardage/laminate usage - 152 sf 5 1/2"h tapered aluminum legs Other (specify) - n/a Other (specify) - n/a

# **Specification Drawing**

This **Specification Drawing** is intended for communicating the basic description, function, appearance, dimensions, features, and installation of an item as manufactured by Collins Manufacturing Company.Because this drawing does not contain project specific information such as quantities, finishes, or options, it is not an approval drawing and does not require a signature. This drawing remains the property of Collins Manufacturing Company and must not be used against the interests of Collins Manufacturing Company.