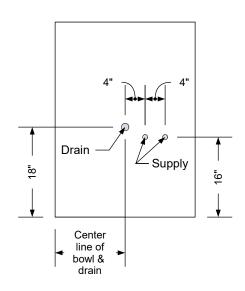

#### WARRANTY

3 Years:

- Ball-Bearing Drawer Slides
- Cabinet hinges

1 Year:

 All remaining components, unless noted otherwise, are guaranteed for a period of one year from the date of purchase.

Supply

0

Drain

4'

Supply

Center

line of

bowl &

drain

10