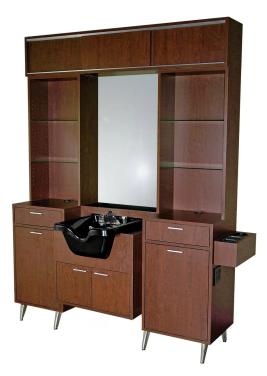

# BRENTWOOD BARBER STATION

SKU:5575-72

The Brentwood Barber Station is designed to provide you with extra storage for barbering tools and products, a side tool holder and storage for combs, brushes and other items you need to keep close at hand.

It also features built-in glass retail shelves for displaying your retail merchandise, plus an overhead storage area ideal for supplies or retail back-stock. The cast-aluminum legs provide sturdy support while adding an eye-catching touch to any location.

Includes CB80 Porcelain shampoo bowl and mirror.

## TECHNICAL INFORMATION

- Measures: 72"W x 23"D x 88"H
- Center cabinet
  - Bottle well
    - Plumbing access
- Right & left cabinets w/ cast-aluminum legs
- Full extension drawer
- Storage
- Right & left retail displays
- Overhead storage w/ sliding doors
- Tool panel w/ quad electric