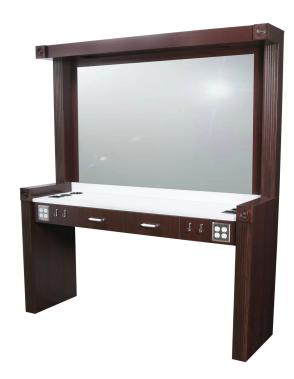

# QUINTON BARBER STATION

#### SKU:6801-72

This modern barber station brings a very clean and contemporary look. Sleek, simple lines are accented by beautiful details like molding and rosettes for a classic touch. This workstation is designed to maximize your space with ample room for supplies and equipment. Features include a large work surface, drawers for storage, electrical outlets, tool hooks and built-in tool holders.

\*Barber station includes the base station and a full width wall-mounted mirror. Station does not include the Soffit (frame/top section around the mirror) as pictured.

\*Add the Soffit as part #6802-72, sold at an additional price.

## TECHNICAL INFORMATION

- Measures 72"W x 21"D x 75"H
- White solid-surface counter
- 2 Drawers
- Premium pulls
- Fluted and molding accented by rosettes
- Both sides feature a quad electrical outlet
- 2 Clipper hooks
- Clipper pocket
- Barbicide holder
- Blow dryer holder
- 36" x 72" Wall mounted mirror