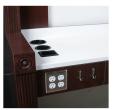

## TECHNICAL INFORMATION

- Measures 72"W x 21"D x 75"H
- White solid-surface counter
- 2 Drawers
- Premium pulls
- Fluted and molding accented by rosettes
- Both sides feature a quad electrical outlet
- 2 Clipper hooks
- Clipper pocket
- Barbicide holder
- Blow dryer holder
- 36" x 72" Wall mounted mirror