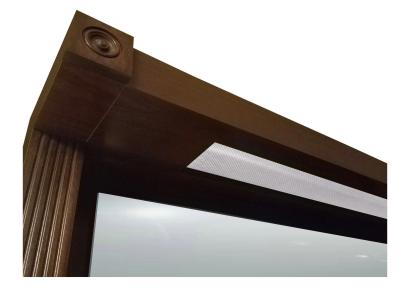

# QUINTON SOFFIT

SKU:6802-72

The Quinton Soffit combines architectural features with downward lighting and beautiful color-matched fluted molding and rosette details. This design is sure to add a custom look to your Quinton Barber Station.

#### TECHNICAL INFORMATION

- Measures overall 72"W x 21"D x 81"H
- Soffit measures 72"W x 14 1/8"D x 6"H
- T5 Fluores cent lighting
- · Light switch
- Wire-chase
- Installation panels
- 36" x 60" mirror
- Wired on-site by contractor