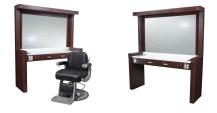

# QUINTON SOFFIT

SKU:6802-72

The Quinton Soffit combines architectural features with downward lighting and beautiful color-matched fluted molding and rosette details. This design is sure to add a custom look to your Quinton Barber Station.

\*Pictured with the Quinton Barber Station #6801-72, not included.