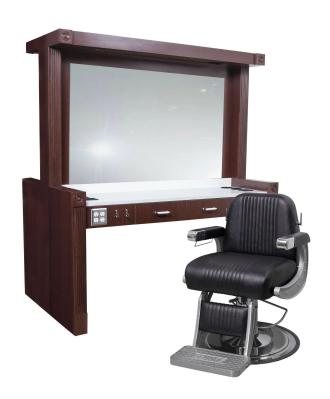

# QUINTON BACK-TO-BACK STATION

#### SKU:6803-72

This modern back-to-back barber station brings a very clean and contemporary look. Made for two barbers, the sleek, simple lines are accented by beautiful details like molding and rosettes for a classic touch. This workstation is designed to maximize your space with ample room for supplies and equipment. Features include a large work surface, drawers for storage, electrical outlets, tool hooks and built-in tool holders. Includes two-sided Quinton soffit and two 60"x36" mirrors.

## **TECHNICAL INFORMATION**

- Measures 72"W x 42"D x 36"H x 39"H x 81"H
- Two-sided Quinton soffit
- Two 36" x 60" mirrors
- Inside wiring chase and switches
- Option: Laminated work-surface instead of Solid Surface work-surface