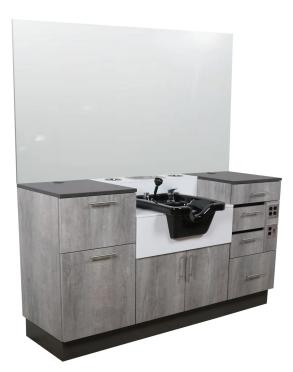

#### SKU:68A

Utilize your barber shop space to the fullest with this beautiful cabinet configuration. Made with our Modular Storage Barber pieces, this unit works great in any space.

The LaCarte Barber Station is the ultimate storage for your barbershop. It includes a shampoo bowl, two UV sterilizer drawers, a bottle well and two sterilizer jar wells for easy cleaning. Extra outlets are integrated in the front for easy access for your electric tools.

#### TECHNICAL INFORMATION

- Measures: 72"W x 22"D x 39"H
- 6813 Barber cabinet
- 6811 Anchor cabinet
- CB80 bowl
  CB80 bowl
- 6815 towel cabinet
- 36" x 72" mirror ordered separately