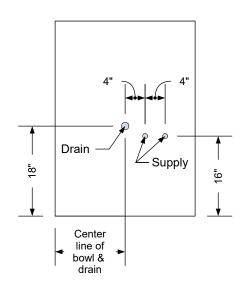

approval drawing and does not require a signature. This drawing remains the property of Collins Manufacturing Company and must not be used against the interests of Collins Manufacturing Company.

| LaCarte 68A Barber Station |                |                  |                          |  |  |
|----------------------------|----------------|------------------|--------------------------|--|--|
| Size:                      | Part Number:   |                  | Drawn By:                |  |  |
| NTS                        | 68A            |                  | Eng                      |  |  |
| Prepared Date:             | Revision Date: | Revision Number: | <sup>Sheet:</sup> 1 of 3 |  |  |
| 4/30/21                    | Date           | Rev #            |                          |  |  |









Supply

0

Drain

4'

Supply

Center

line of

bowl &

drain

10

# **Typical Collins Shampoo Bowl Options**

## Additional Information

Assembly required - yes Electrical required - yes Plumbing required - yes Wall blocking required - no COM yardage/laminate usage - 68 sf 5 1/2"h laminated toe + 1/4"h glides Other (specify) - n/a Other (specify) - n/a

# Specification Drawing

This **Specification Drawing** is intended for communicating the basic description, function, appearance, dimensions, features, and installation of an item as manufactured by Collins Manufacturing Company.Because this drawing does not contain project specific information such as quantities, finishes, or options, it is not an approval drawing and does not require a signature. This drawing remains the property o