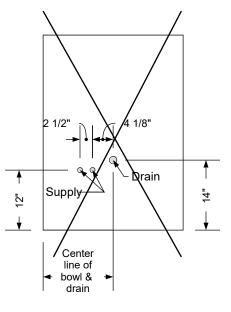

ns**

## Additional Information

Assembly required - yes Electrical required - yes Plumbing required - yes Wall blocking required - no COM yardage/laminate usage - 68 sf 5 1/2"h laminated toe + 1/4"h glides Other (specify) - n/a Other (specify) - n/a

# Specification Drawing

This **Specification Drawing** is intended for communicating the basic description, function, appearance, dimensions, features, and installation of an item as manufactured by Collins Manufacturing Company.Because this drawing does not contain project specific information such as quantities, finishes, or options, it is not an approval drawing and does not require a signature. This drawing remains the property of Collins Manufacturing Company and must not be used against the interests of Collins Manufacturing Company.



#### K100 Adjust-A-Sink Shampoo Bowl

Note: Lift Lid Must Be Reduced In Size To Use This Option.

| Collins Manufacturing<br>2000 Bowser Road<br>Cookeville, TN 38506 |                |                  |           |  |  |
|-------------------------------------------------------------------|----------------|------------------|-----------|--|--|
| LaCarte 68A Barber Station                                        |                |                  |           |  |  |
| Size:                                                             | Part Number:   |                  | Drawn By: |  |  |
| NTS                                                               | 68A            |                  | Eng       |  |  |
| Prepared Date:                                                    | Revision D