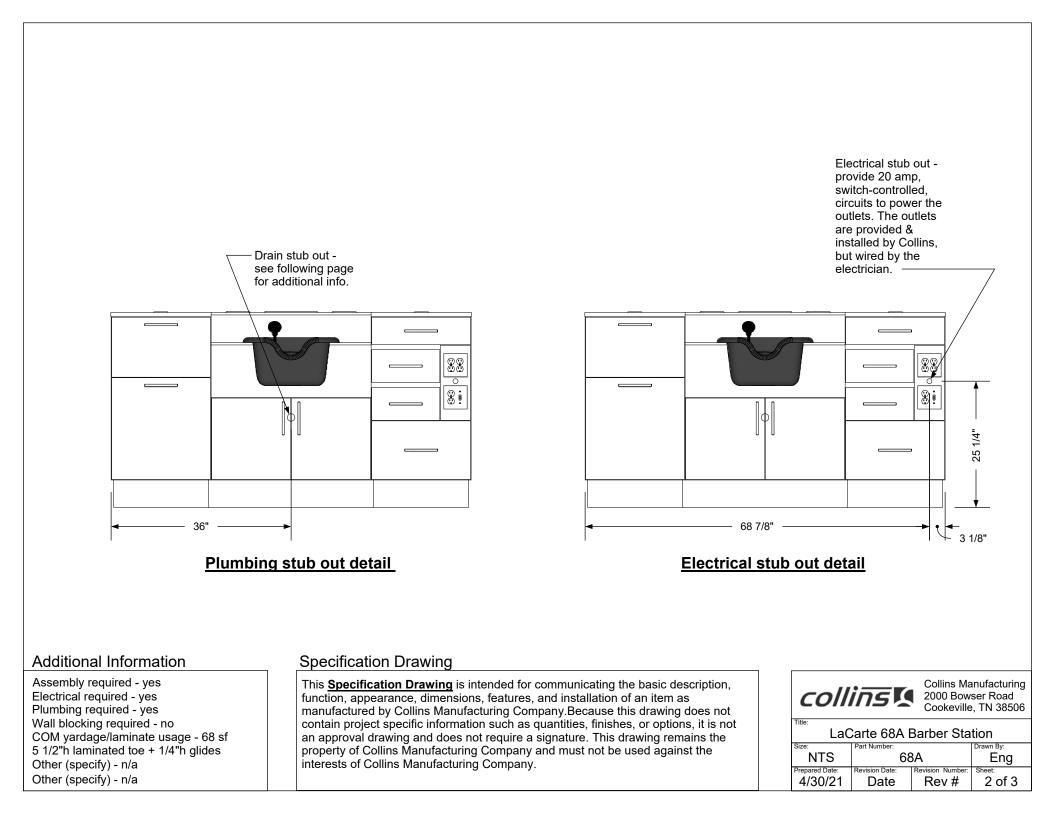

#### WARRANTY

3 Years:

- Ball-Bearing Drawer Slides
- Cabinet hinges

1 Year:

 All remaining components, unless noted otherwise, are guaranteed for a period of one year from the date of purchase.

Plumbing required - yes Wall blocking required - no COM yardage/laminate usage - 68 sf 5 1/2"h laminated toe + 1/4"h glides Other (specify) - n/a Other (specify) - n/a This **Specification Drawing** is intended for communicating the basic description, function, appearance, dimensions, features, and installation of an item as manufactured by Collins Manufacturing Company.Because this drawing does not contain project specific information such as quantities, finishes, or options, it is not an approval drawing and does not require a signature. This drawing remains the property of Collins Manufacturing Company and must not be used against the interests of Collins Manufacturing Company.

## Additional Information

Assembly required - yes Electrical required - yes Plumbing required - yes Wall blocking required - no COM yardage/laminate usage - 68 sf 5 1/2"h laminated toe + 1/4"h glides Other (specify) - n/a Other (specify) - n/a