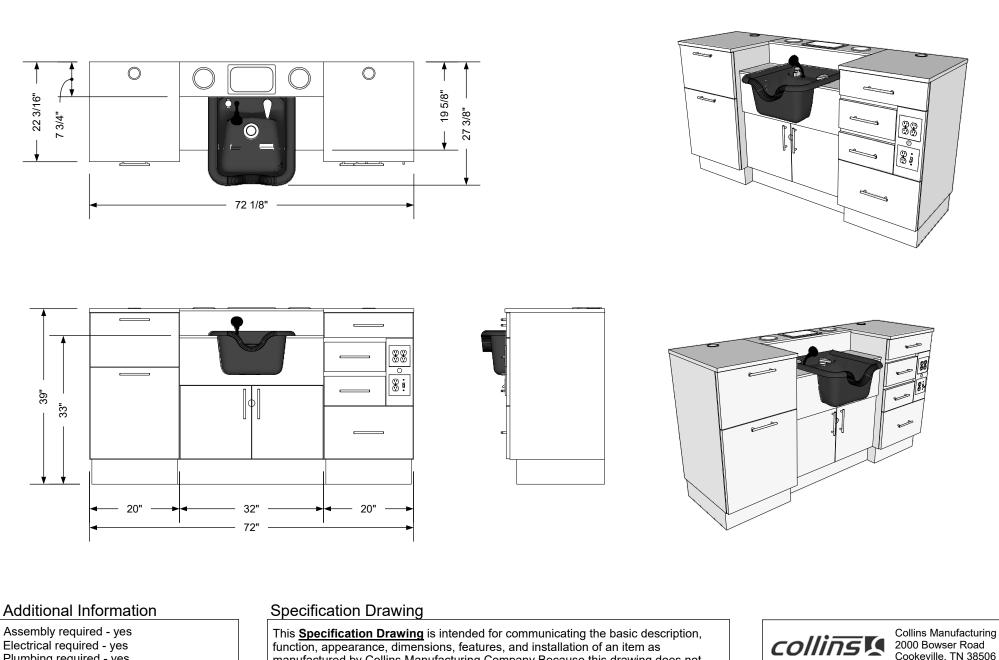

#### TECHNICAL INFORMATION

- Measures: 72"W x 22"D x 39"H
- 6813 Barber cabinet
- 6811 Anchor cabinet
- CB80 bowl
  CB80 bowl
- 6815 towel cabinet
- 36" x 72" mirror ordered separately

## Additional Information

Assembly required - yes Electrical required - yes Plumbing required - yes Wall blocking required - no COM yardage/laminate usage - 68 sf 5 1/2"h laminated toe + 1/4"h glides Other (specify) - n/a Other (specify) - n/a

# Specification Drawing

This **Specification Drawing** is intended for communicating the basic description, function, appearance, dimensions, features, and installation of an item as manufactured by Collins Manufacturing Company.Because this drawing does not contain project specific information such as quantities, finishes, or options, it is not an approval drawing and does not require a signature. This drawing remains the property of Collins Manufacturing Company and must not be used against the interests of Collins Manufacturing Company.