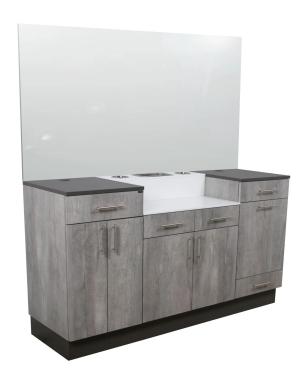

# LACARTE 68B BARBER STATION

#### SKU:68B

Utilize your barber shop space to the fullest with this beautiful cabinet configuration. Made with our Modular Storage Barber pieces, this unit works great in any space.

This premium barber station is designed to meet the demands of the professional. With ultimate storage on both sides, middle and side work surface spaces, bottle well and sterilizer jar holders, extra shelving and drawer space, your tools will be safely placed away while allowing them to be easily accessed as needed. This station has been specifically designed with a modern style that complements any salon or barber environment.

### TECHNICAL INFORMATION

- Measures 72"W x 22"D x 39"H
- 36" x 72" mirror ordered separately